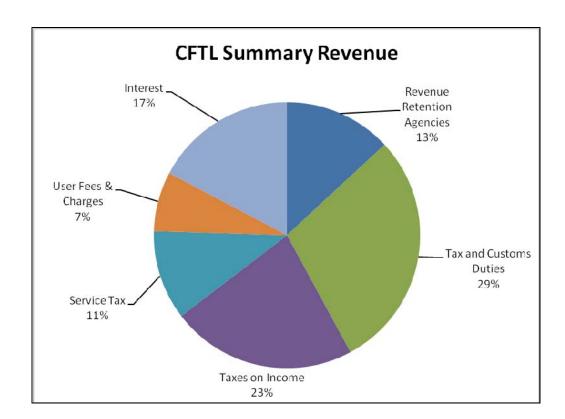

#### Summary of Revenues

During the transition period, total revenue generated was US\$ 23.24 million (2006/07 -US \$ 58.9 million) which exceeded the revenue estimate of US\$ 22.5 million. The revenues collected by the Revenue Retention Agencies was US\$ 3.05 million (2006/07 - US\$ 7.0 million) against budgetary target of US\$ 3.6 million.

A summary of the revenue receipts is given in the Statement 2.1

Excise Tax remained the most significant component of the domestic tax revenues. Major contributions also came from Service Tax, Other Withholding Tax besides Interest Receipts.

#### **Expenditure by Sectors and Functions**

Sectoral analysis of the expenditures shows that Macroeconomic Management & Public Finance 25% (2006/07 9%), Human Resources Development 21% (2006/07 26%), Political Development 20 % (2006/07 17%). and Infrastructure 17 % (2006/07 20%) were the major components. CFET spending is low for Agriculture 4% (2006/07 4%), Poverty Reduction, Rural & Regional Development 5% (2006/07 5%) and Trade, Industry & Private Sector Development 7% (2006/07 5%)