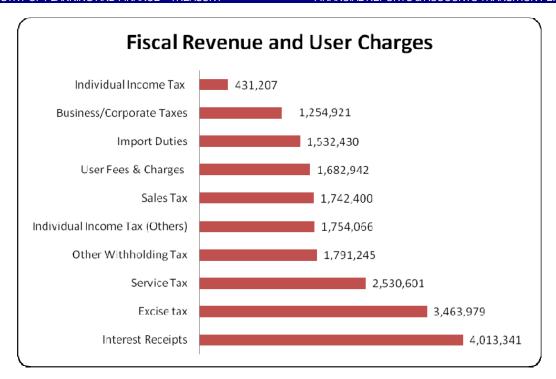

A summary of the revenue receipts is given in the Statement 2.1

Excise Tax remained the most significant component of the domestic tax revenues. Major contributions also came from Service Tax, Other Withholding Tax besides Interest Receipts.

#### DEMOCRATIC REPUBLIC OF TIMOR-LESTE 5.1 Abstract of Receipts to the Consolidated Fund (Transition Period) Revenue Attribute Budget Actuals Surplus (+)/ Percentage Actuals Estimates Deficit (-) of Actual to Budget Transition (%) 2006-07 Period (Amount in US\$) **Domestic Revenue** Tax on Commodities 7,800,000 6,738,810 -1,061,190 86% 15,680,578 3,609,811 Service Tax 1,800,000 2,530,601 3,400,000 1,682,942 4,257,492 User Fees -1,717,058 49% 5,900,000 5,231,440 -668,560 89% 11,838,278 Income Tax Other Tax Revenue 4,013,341 4,013,341 5,080,215 Interest 0 Total Domestic Revenue 18,900,000 20,197,134 40,466,374 566,533 107% Timor Sea Revenue Total Fiscal Revenue 18,900,000 20,197,134 566,533 107% 40,466,374 **Donors' Contributions** 0% 11,270,822 Revenue Retention & Autonomous 3,600,000 3,046,180 -553,820 85% 6,996,016 Agencies 58,733,212 **Total Revenue Receipts** 22,500,000 23,243,314 566,533 103% 40,000,000 100% Capital Receipts from Petroleum Fund 40,000,000 0 260,067,680 **GROSS RECEIPTS** 62,500,000 63,243,314 939,624 101% 318,800,892