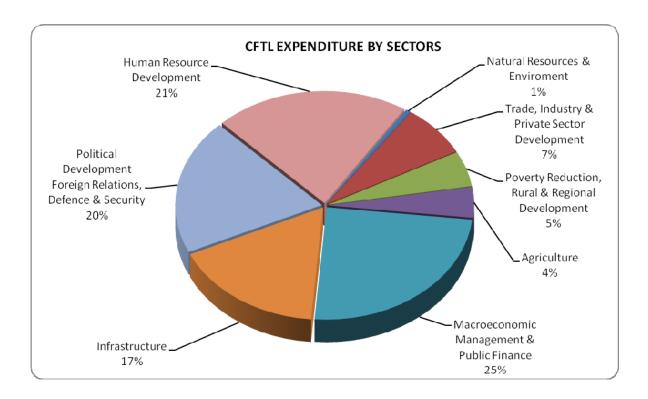

#### **Expenditure by Sectors and Functions**

Sectoral analysis of the expenditures shows that Macroeconomic Management & Public Finance 25% (2006/07 9%), Human Resources Development 21% (2006/07 26%), Political Development 20 % (2006/07 17%). and Infrastructure 17 % (2006/07 20%) were the major components. CFET spending is low for Agriculture 4% (2006/07 4%), Poverty Reduction, Rural & Regional Development 5% (2006/07 5%) and Trade, Industry & Private Sector Development 7% (2006/07 5%)