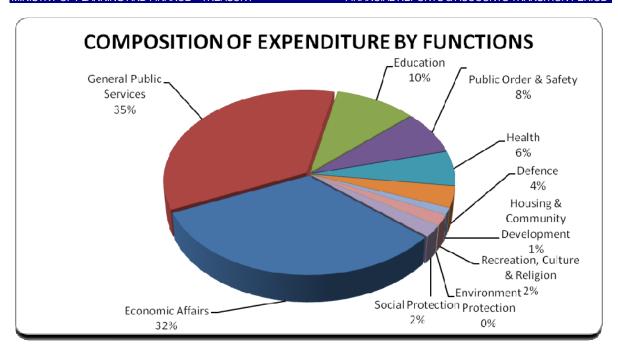

The distribution of expenditure by functions with respect to the total expenditure<sup>3</sup> among major sectors was - General Public Service 35% (2006/07 - 21%), Economic Affairs 32% (2006/07 - 44%), Education 10% (2006/07 - 12%), Public Order & Safety 8% (2006/07 - 7%) and Health 6% (2006/07 - 9%).