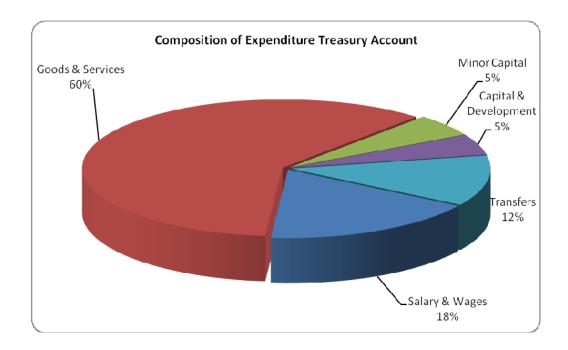

#### **Budget Execution - Treasury Account**

In terms of budget execution performance for the treasury account, the total expenditure incurred during the year was 90% (2006/07 - 82%) of the overall appropriation. Performance under the categories of appropriation is as follows: Capital & Development 98% (2006/07 - 75%), Minor Capital 94% (2006/07 - 92%), Goods & Services 88% (2006/07 - 89%), Transfers 97% (2006/07 - 59%) and Salaries & Wages 89% (2006/07 - 88%).

(Figures in US\$ '000)

| Summary of CFTL Expenditure - Treasury Account |          |                                                                             |        |          |            |     |  |  |
|------------------------------------------------|----------|-----------------------------------------------------------------------------|--------|----------|------------|-----|--|--|
|                                                | Appropri | ation                                                                       |        | Actual E | xpenditure |     |  |  |
|                                                | Original | Al Revised Payments made Expenses Recog<br>during the year against Appropri |        |          |            | -   |  |  |
| Salary & Wages                                 | 19,019   | 19,126                                                                      | 17,113 | 89%      | 17,113     | 89% |  |  |
| Goods & Services                               | 70,150   | 66,967                                                                      | 36,550 | 55%      | 58,998     | 88% |  |  |
| Minor Capital                                  | 2,964    | 5,574                                                                       | 686    | 12%      | 5,238      | 94% |  |  |
| Capital & Development                          | 4,414    | 4,880                                                                       | 727    | 15%      | 4,792      | 98% |  |  |
| Transfers                                      | 12,114   | 12,114                                                                      | 8,363  | 69%      | 11,731     | 97% |  |  |
| Total                                          | 108,661  | 108,661                                                                     | 63,439 | 58%      | 97,871     | 90% |  |  |

<sup>&</sup>lt;sup>2a</sup> Include payments for Treasury, Aviation, Maritime, Power and Public Institute of Equipment Management Accounts.

7

The proportions of expenditure under the three main categories of appropriation were according to the budgetary allocations. About 5% (2006/07 - 31%) of the total expenditure was incurred on Capital & Development, 5% on Minor Capital (2006/07 - 7%), 60% on the procurement of Goods & Services (2006/07 - 42%), % on Transfers 12% (2006/07 - 7%) and the balance 18% (2006/07 - 13%) on payment of Salaries & Wages.