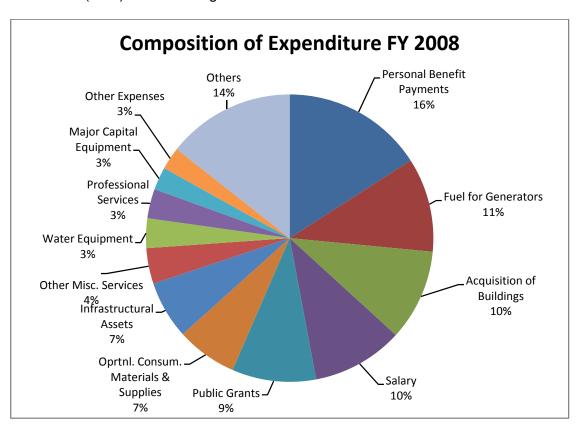

### **Expenditure by Economic Category**

The analysis of total expenditure in terms of economic categories shows that major items of expenditure during the transition period were Salary (19%), and Fuel for Generators (16%). Details are given in Statement 2.4.