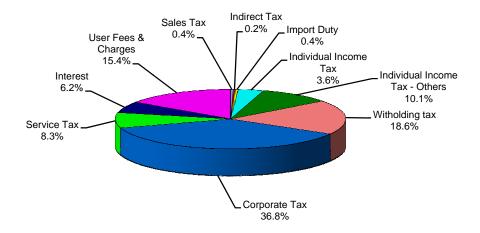

### **REVENUE RECEIPTS - TREASURY ACCOUNT**

The domestic revenue collected during the quarter was US\$ 12.589 million, which was 60.8% of the estimates (Statement 1).

| SUMMARY REVENUE COLLECTION (TR | REASURY ACCOUNT) |
|--------------------------------|------------------|
|                                | US\$ '000        |
| 1.Domestic Revenue (2+3)       | 12,589           |
|                                |                  |
| 2. Tax revenue                 | 9,874            |
| Sales Tax                      | 54               |
| Excise Tax                     | 31               |
| Import Duty                    | 49               |
| Individual Income Tax          | 447              |
| Individual Income Tax - Others | 1,272            |
| Withholding tax                | 2,345            |
| Corporate Tax                  | 4,631            |
| Service Tax                    | 1,044            |
| 3. Non-tax revenue             | 2,715            |
| Interest                       | 779              |
| User Fees & Charges            | 1,936            |
| 4.Other receipts (5+6)         | _                |
| 5. CSP Grants                  | 0                |
| 6. LDP Grants                  | 0                |
| 7.Total Revenue (1+4)          | 12,589           |

Major sources of revenue during the period were: Corporate Tax (\$4.63 million), Withholding Tax (\$2.35 million) and User Fees & Charges (\$1.94 million).

## **COMPOSITION OF TREASURY REVENUE FY 2008**