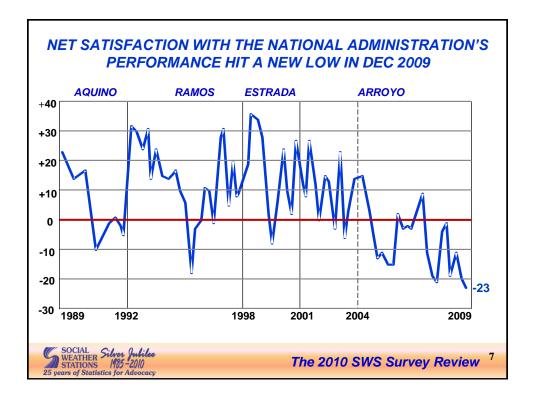

The 2010 SWS Survey Review





























































S





The 2010 SWS Survey Review













































| PRESIDENTIAL PREF<br>THE 2010 ELECTIONS                                                                    |                       |                            |
|------------------------------------------------------------------------------------------------------------|-----------------------|----------------------------|
|                                                                                                            | <u>Dec 5-10, 2009</u> | <u>Dec 27-28, 2009</u>     |
| Aquino, Benigno Simeon III C. "Noynoy"                                                                     | 46%                   | 44%                        |
| Villar, Man