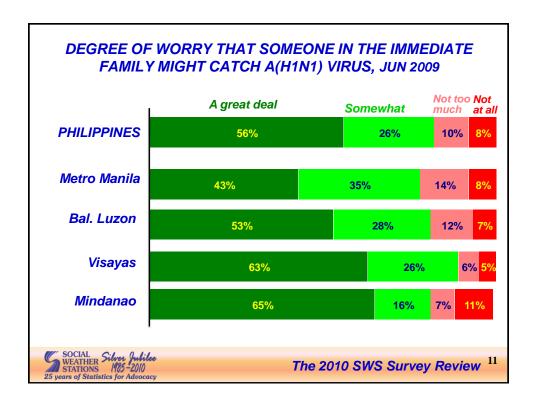

The 2010 SWS Survey Review





























































S





The 2010 SWS Survey Review













































| PRESIDENTIAL PREF<br>THE 2010 ELECTIONS                                                                    |                       |                            |
|------------------------------------------------------------------------------------------------------------|-----------------------|----------------------------|
|                                                                                                            | <u>Dec 5-10, 2009</u> | <u>Dec 27-28, 2009</u>     |
| Aquino, Benigno Simeon III C. "Noynoy"                                                                     | 46%                   | 44%                        |
| Villar, Manuel Jr. B. "