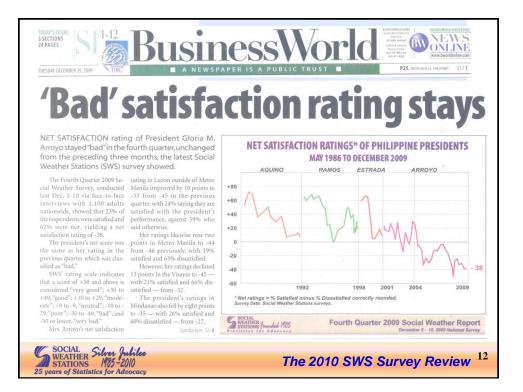

The 2010 SWS Survey Review





























































S





The 2010 SWS Survey Review













































| PRESIDENTIAL PREF<br>THE 2010 ELECTIONS                                                                    |                       |                            |
|------------------------------------------------------------------------------------------------------------|-----------------------|----------------------------|
|                                                                                                            | <u>Dec 5-10, 2009</u> | <u>Dec 27-28, 2009</u>     |
| Aquino, Benigno Simeon III C. "Noynoy"                                                                     | 46%                   | 44%                        |
| Villar, Manuel Jr. B. "Ma