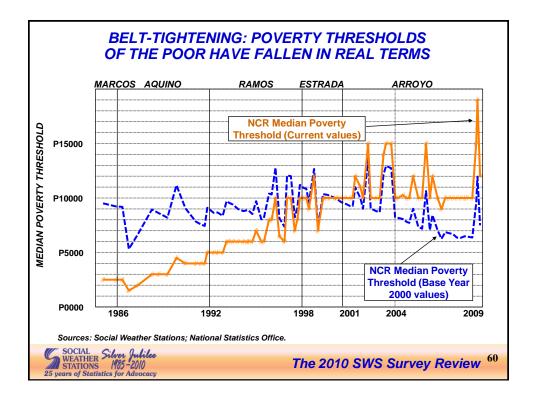

| Ang Kapatiran                  | 64-66 | 0.2      |
| VIRGINES, ISRAEL                                                                                                | Bangon Pilipinas Party         | 64-66 | 0.2      |
| LOOD, ALMA                                                                                                      | Kilusang Bagong Lipunan        | 64-66 | 0.2      |
| Undecided, Others, etc.                                                                                         |                                | 4     |          |
| Kung ang eleksyon ay gaganapin ngayon, sino ang p<br>rito po ang listahan ng mga pangalan ng mga kandida<br>ST) |                                |       |          |







The 2010 SWS Survey Review

S