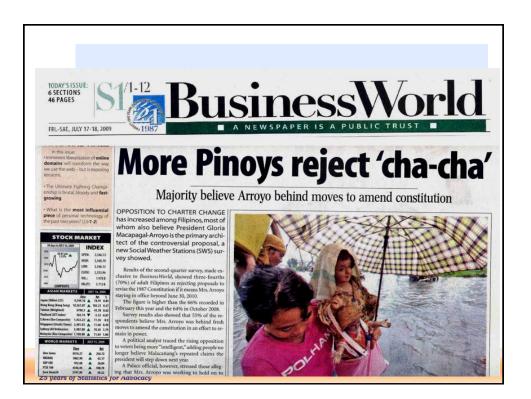

The 2010 SWS Survey Review





























































S





The 2010 SWS Survey Review













































| PRESIDENTIAL PREF<br>THE 2010 ELECTIONS                                                                    |                       |                            |
|------------------------------------------------------------------------------------------------------------|-----------------------|----------------------------|
|                                                                                                            | <u>Dec 5-10, 2009</u> | <u>Dec 27-28, 2009</u>     |
| Aquino, Benigno Simeon III C. "Noynoy"                                                                     | 46%                   | 44%                        |
| Villar, Manuel Jr. B. "Manny"