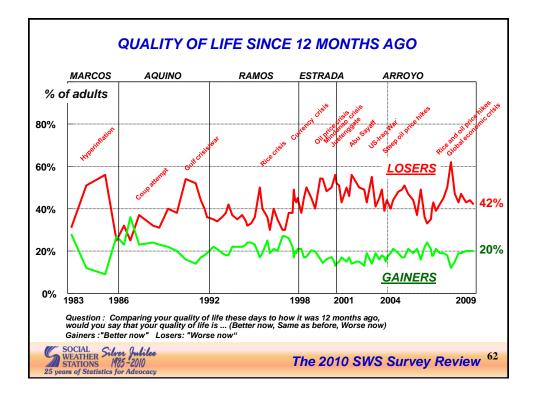

Ang Kapatiran                  | 64-66 | 0.2      |
| VIRGINES, ISRAEL                                                                                                | Bangon Pilipinas Party         | 64-66 | 0.2      |
| LOOD, ALMA                                                                                                      | Kilusang Bagong Lipunan        | 64-66 | 0.2      |
| Undecided, Others, etc.                                                                                         |                                | 4     |          |
| Kung ang eleksyon ay gaganapin ngayon, sino ang p<br>rito po ang listahan ng mga pangalan ng mga kandida<br>ST) |                                |       |          |







The 2010 SWS Survey Review

S