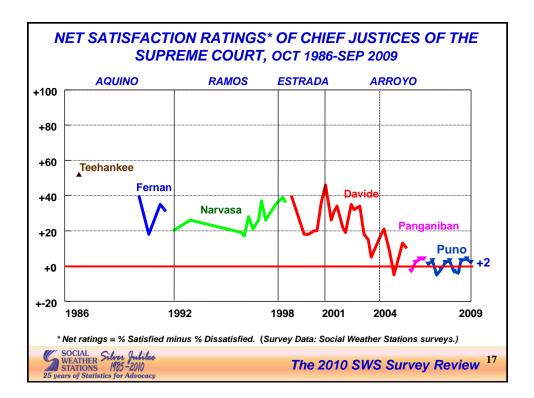

The 2010 SWS Survey Review





























































S





The 2010 SWS Survey Review













































| PRESIDENTIAL PREF<br>THE 2010 ELECTIONS                                                                    |                       |                            |
|------------------------------------------------------------------------------------------------------------|-----------------------|----------------------------|
|                                                                                                            | <u>Dec 5-10, 2009</u> | <u>Dec 27-28, 2009</u>     |
| Aquino, Benigno Simeon III C. "Noynoy"                                                                     | 46%                   | 44%                        |
| Villar, Manuel Jr. B. "Manny"