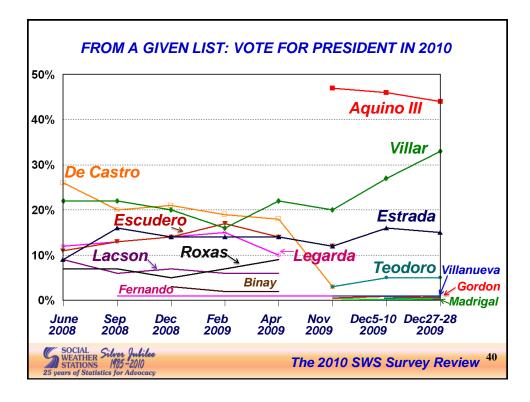

The 2010 SWS Survey Review

S

The 2010 SWS Survey Review

| PRESIDENTIAL PREF<br>THE 2010 ELECTIONS                                                                    |                       |                            |
|------------------------------------------------------------------------------------------------------------|-----------------------|----------------------------|
|                                                                                                            | <u>Dec 5-10, 2009</u> | <u>Dec 27-28, 2009</u>     |
| Aquino, Benigno Simeon III C. "Noynoy"                                                                     | 46%                   | 44%                        |
| Villar, Manuel Jr. B. "Manny"                                                                              | 27                    | 33                         |
| Estrada Ejercito, Joseph M. "Erap"                                                                         | 16                    | 15                         |
| Teodoro, Gilberto Jr. C. "Gibo"                                                                            | 5                     | 5                          |
| Villanueva, Eduardo C. "Bro. Eddie"                                                                        | 1                     | 1                          |
| Gordon, Richard J. "Dick"                                                                                  | 0.9                   | 0.5                        |
| Madrigal, Jamby A. S. "Jamby"                                                                              | 0.2                   | 0.4                        |
| De Los Reyes, John Carlos G. "JC"                                                                          | 0.1                   | 0.4                        |
| Lozano, Oliver O. "Oli"                                                                                    | 0.1                   | not listed                 |
| Crespo, Mario B. "MJ"                                                                                      | 0.1                   | not listed                 |
| Perlas, Jesus Nicanor P. "Nick''                                                                           | 0.03                  | not listed                 |
| Undecided+                                                                                                 | 4                     | 1                          |
| Q. Sa mga sumusunod na pangalan sa listahang ito, s<br>bilang PRESIDENTE ng Pilipinas, kung ang eleksyon a |                       | ninyong iboboto            |
| Social Silver Julilee<br>WEATHER 1/85 - 2010<br>25 years of Statistics for Advocacy                        | The 2010 SWS S        | urvey Review <sup>41</sup> |