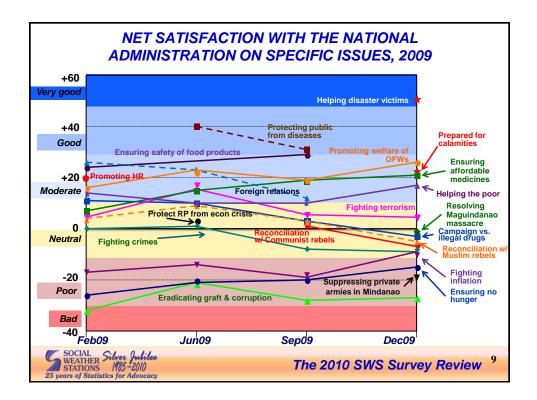

The 2010 SWS Survey Review





























































S





The 2010 SWS Survey Review













































| PRESIDENTIAL PREF<br>THE 2010 ELECTIONS                                                                    |                       |                            |
|------------------------------------------------------------------------------------------------------------|-----------------------|----------------------------|
|                                                                                                            | <u>Dec 5-10, 2009</u> | <u>Dec 27-28, 2009</u>     |
| Aquino, Benigno Simeon III C. "Noynoy"                                                                     | 46%                   | 44%                        |
| Villar, Manuel Jr