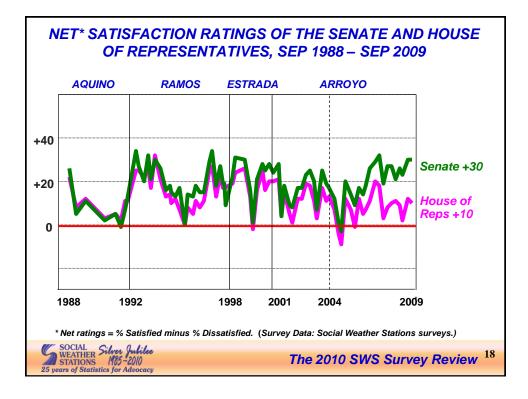

The 2010 SWS Survey Review





























































S





The 2010 SWS Survey Review













































| PRESIDENTIAL PREF<br>THE 2010 ELECTIONS                                                                    |                       |                            |
|------------------------------------------------------------------------------------------------------------|-----------------------|----------------------------|
|                                                                                                            | <u>Dec 5-10, 2009</u> | <u>Dec 27-28, 2009</u>     |
| Aquino, Benigno Simeon III C. "Noynoy"                                                                     | 46%                   | 44%                        |
| Villar, Manuel Jr. B. "Manny"