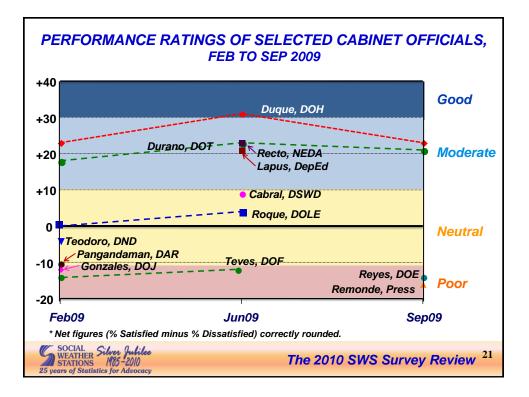

The 2010 SWS Survey Review





























































S





The 2010 SWS Survey Review













































| PRESIDENTIAL PREF<br>THE 2010 ELECTIONS                                                                    |                       |                            |
|------------------------------------------------------------------------------------------------------------|-----------------------|----------------------------|
|                                                                                                            | <u>Dec 5-10, 2009</u> | <u>Dec 27-28, 2009</u>     |
| Aquino, Benigno Simeon III C. "Noynoy"                                                                     | 46%                   | 44%                        |
| Villar, Manuel Jr. B. "Manny"