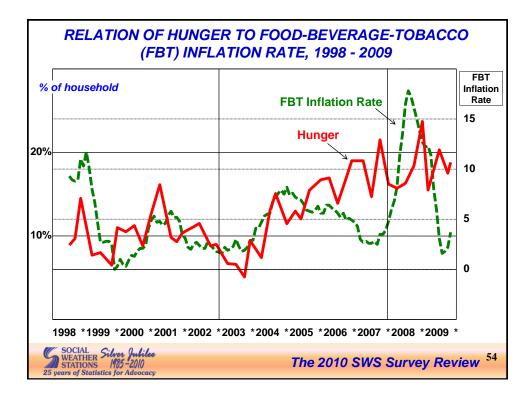

| Ang Kapatiran                  | 64-66 | 0.2      |
| VIRGINES, ISRAEL                                                                                                | Bangon Pilipinas Party         | 64-66 | 0.2      |
| LOOD, ALMA                                                                                                      | Kilusang Bagong Lipunan        | 64-66 | 0.2      |
| Undecided, Others, etc.                                                                                         |                                | 4     |          |
| Kung ang eleksyon ay gaganapin ngayon, sino ang p<br>rito po ang listahan ng mga pangalan ng mga kandida<br>ST) |                                |       |          |







The 2010 SWS Survey Review

S