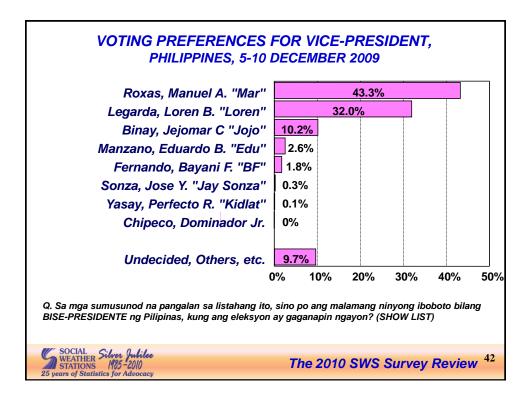

J"                                                                                      | 0.1                   | not listed                 |
| Perlas, Jesus Nicanor P. "Nick''                                                                           | 0.03                  | not listed                 |
| Undecided+                                                                                                 | 4                     | 1                          |
| Q. Sa mga sumusunod na pangalan sa listahang ito, s<br>bilang PRESIDENTE ng Pilipinas, kung ang eleksyon a |                       | ninyong iboboto            |
| Social Silver Julilee<br>WEATHER 1/85 - 2010<br>25 years of Statistics for Advocacy                        | The 2010 SWS S        | urvey Review <sup>41</sup> |





|                           | Party                          | Rank | % |
|---------------------------|--------------------------------|------|---|
| DEFENSOR SANTIAGO, MIRIAM | People's Reform Party          | 1    | 5 |
| BONG REVILLA, RAMON, JR.  | Lakas-Kampi-CMD                | 2    | 5 |
| ESTRADA, JINGGOY          | Pwersa ng Masang Pilipino      | 3    | 5 |
| CAYETANO, PILAR JULIANA   | Nacionalista Party             | 4    | 4 |
| DRILON, FRANKLIN          | Liberal Party                  | 5    | 4 |
| RECTO, RALPH              | Liberal Party                  | 6    | 4 |
| SOTTO, VICENTE III        | Nationalist People's Coalition | 7    | 4 |
| ENRILE, JUAN PONCE        | Pwersa ng Masang Pilipino      | 8    | 3 |
| MARCOS, FERDINAND JR.     | Kilusang Bagong Lipunan