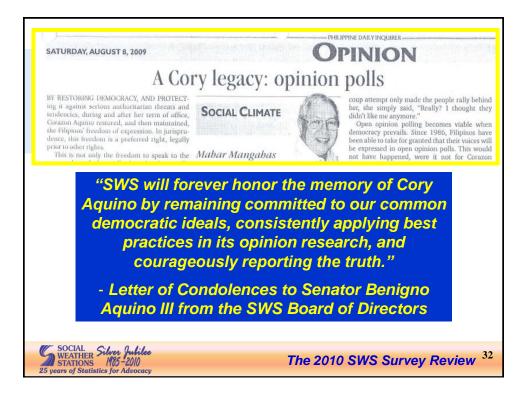

The 2010 SWS Survey Review





























































S





The 2010 SWS Survey Review













































| PRESIDENTIAL PREF<br>THE 2010 ELECTIONS                                                                    |                       |                            |
|------------------------------------------------------------------------------------------------------------|-----------------------|----------------------------|
|                                                                                                            | <u>Dec 5-10, 2009</u> | <u>Dec 27-28, 2009</u>     |
| Aquino, Benigno Simeon III C. "Noynoy"                                                                     | 46%                   | 44%                        |
| Villar, Manuel Jr. B. "Manny"                                                                              | 27