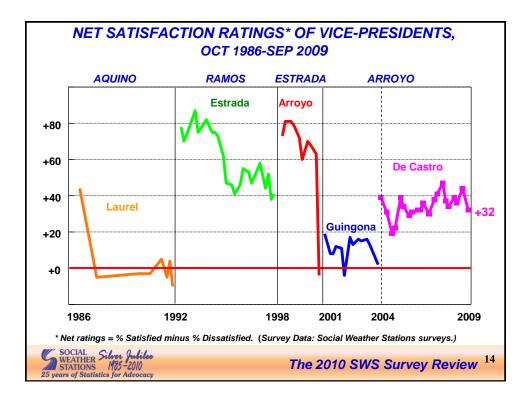

The 2010 SWS Survey Review





























































S





The 2010 SWS Survey Review













































| PRESIDENTIAL PREF<br>THE 2010 ELECTIONS                                                                    |                       |                            |
|------------------------------------------------------------------------------------------------------------|-----------------------|----------------------------|
|                                                                                                            | <u>Dec 5-10, 2009</u> | <u>Dec 27-28, 2009</u>     |
| Aquino, Benigno Simeon III C. "Noynoy"                                                                     | 46%                   | 44%                        |
| Villar, Manuel Jr. B. "Manny"