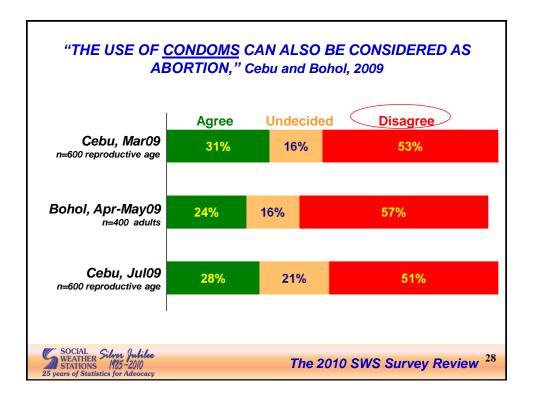

The 2010 SWS Survey Review





























































S





The 2010 SWS Survey Review













































| PRESIDENTIAL PREF<br>THE 2010 ELECTIONS                                                                    |                       |                            |
|------------------------------------------------------------------------------------------------------------|-----------------------|----------------------------|
|                                                                                                            | <u>Dec 5-10, 2009</u> | <u>Dec 27-28, 2009</u>     |
| Aquino, Benigno Simeon III C. "Noynoy"                                                                     | 46%                   | 44%                        |
| Villar, Manuel Jr. B. "Manny"