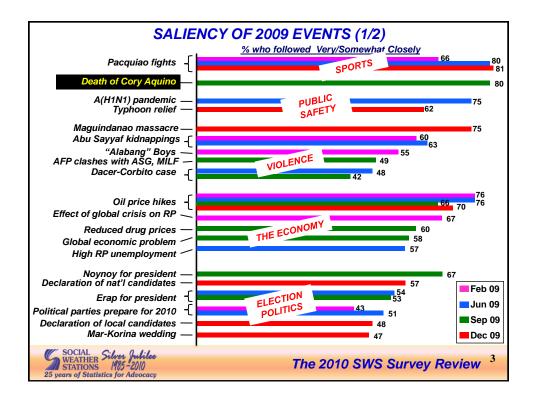

The 2010 SWS Survey Review





























































S





The 2010 SWS Survey Review













































| PRESIDENTIAL PREF<br>THE 2010 ELECTIONS                                                                    |                       |                            |
|------------------------------------------------------------------------------------------------------------|-----------------------|----------------------------|
|                                                                                                            | <u>Dec 5-10, 2009</u> | <u>Dec 27-28, 2009</u>     |
| Aquino, Benigno Simeon III C. "Noynoy"                                                                     | 46%                   | 44