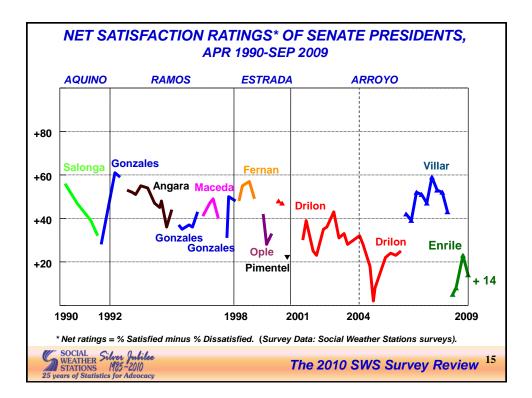

The 2010 SWS Survey Review





























































S





The 2010 SWS Survey Review













































| PRESIDENTIAL PREF<br>THE 2010 ELECTIONS                                                                    |                       |                            |
|------------------------------------------------------------------------------------------------------------|-----------------------|----------------------------|
|                                                                                                            | <u>Dec 5-10, 2009</u> | <u>Dec 27-28, 2009</u>     |
| Aquino, Benigno Simeon III C. "Noynoy"                                                                     | 46%                   | 44%                        |
| Villar, Manuel Jr. B. "Manny"