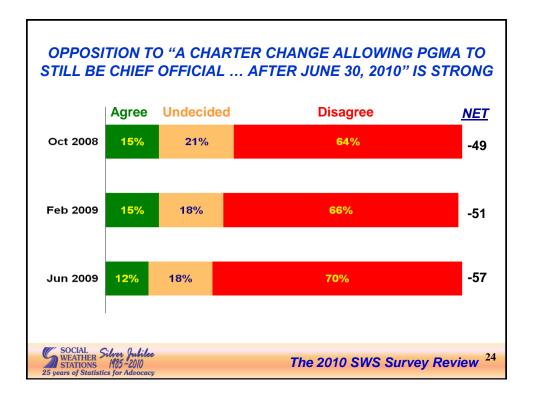

The 2010 SWS Survey Review





























































S





The 2010 SWS Survey Review













































| PRESIDENTIAL PREF<br>THE 2010 ELECTIONS                                                                    |                       |                            |
|------------------------------------------------------------------------------------------------------------|-----------------------|----------------------------|
|                                                                                                            | <u>Dec 5-10, 2009</u> | <u>Dec 27-28, 2009</u>     |
| Aquino, Benigno Simeon III C. "Noynoy"                                                                     | 46%                   | 44%                        |
| Villar, Manuel Jr. B. "Manny"