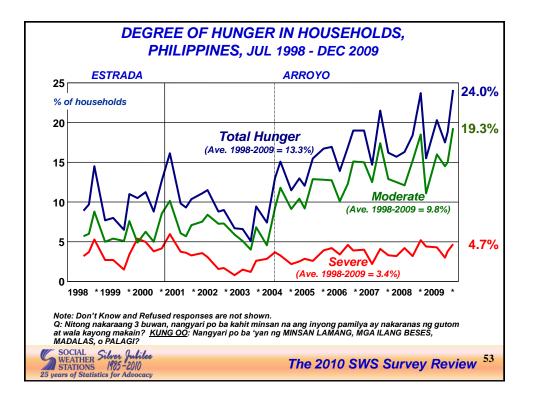

| Ang Kapatiran                  | 64-66 | 0.2      |
| VIRGINES, ISRAEL                                                                                                | Bangon Pilipinas Party         | 64-66 | 0.2      |
| LOOD, ALMA                                                                                                      | Kilusang Bagong Lipunan        | 64-66 | 0.2      |
| Undecided, Others, etc.                                                                                         |                                | 4     |          |
| Kung ang eleksyon ay gaganapin ngayon, sino ang p<br>rito po ang listahan ng mga pangalan ng mga kandida<br>ST) |                                |       |          |







The 2010 SWS Survey Review

S