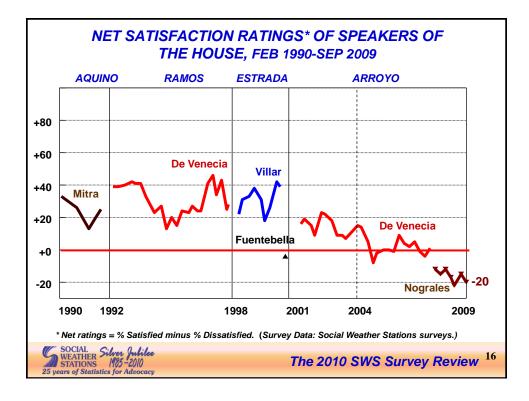

The 2010 SWS Survey Review





























































S





The 2010 SWS Survey Review













































| PRESIDENTIAL PREF<br>THE 2010 ELECTIONS                                                                    |                       |                            |
|------------------------------------------------------------------------------------------------------------|-----------------------|----------------------------|
|                                                                                                            | <u>Dec 5-10, 2009</u> | <u>Dec 27-28, 2009</u>     |
| Aquino, Benigno Simeon III C. "Noynoy"                                                                     | 46%                   | 44%                        |
| Villar, Manuel Jr. B. "Manny"