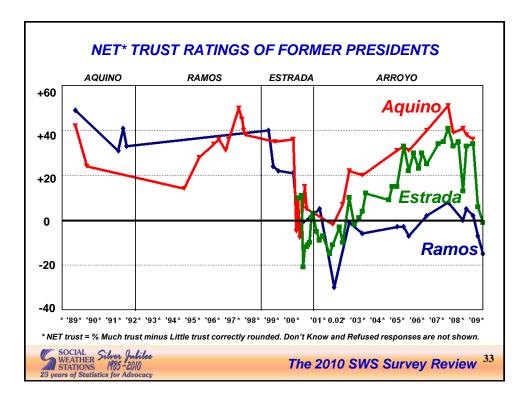

The 2010 SWS Survey Review





























































S





The 2010 SWS Survey Review













































| PRESIDENTIAL PREF<br>THE 2010 ELECTIONS                                                                    |                       |                            |
|------------------------------------------------------------------------------------------------------------|-----------------------|----------------------------|
|                                                                                                            | <u>Dec 5-10, 2009</u> | <u>Dec 27-28, 2009</u>     |
| Aquino, Benigno Simeon III C. "Noynoy"                                                                     | 46%                   | 44%                        |
| Villar, Manuel Jr. B. "Manny"                                                                              | 27