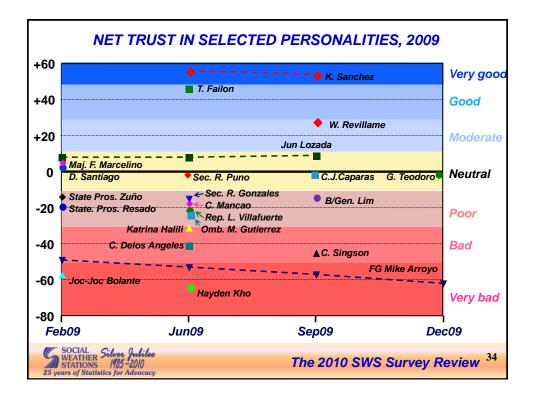

The 2010 SWS Survey Review





























































S





The 2010 SWS Survey Review













































| PRESIDENTIAL PREF<br>THE 2010 ELECTIONS                                                                    |                       |                            |
|------------------------------------------------------------------------------------------------------------|-----------------------|----------------------------|
|                                                                                                            | <u>Dec 5-10, 2009</u> | <u>Dec 27-28, 2009</u>     |
| Aquino, Benigno Simeon III C. "Noynoy"                                                                     | 46%                   | 44%                        |
| Villar, Manuel Jr. B. "Manny"                                                                              | 27