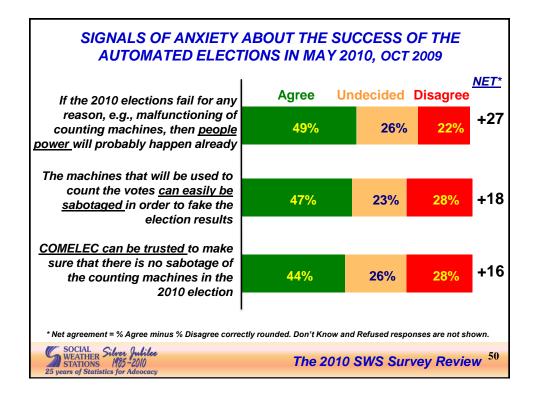

| Ang Kapatiran                  | 64-66 | 0.2      |
| VIRGINES, ISRAEL                                                                                                | Bangon Pilipinas Party         | 64-66 | 0.2      |
| LOOD, ALMA                                                                                                      | Kilusang Bagong Lipunan        | 64-66 | 0.2      |
| Undecided, Others, etc.                                                                                         |                                | 4     |          |
| Kung ang eleksyon ay gaganapin ngayon, sino ang p<br>rito po ang listahan ng mga pangalan ng mga kandida<br>ST) |                                |       |          |







The 2010 SWS Survey Review

S