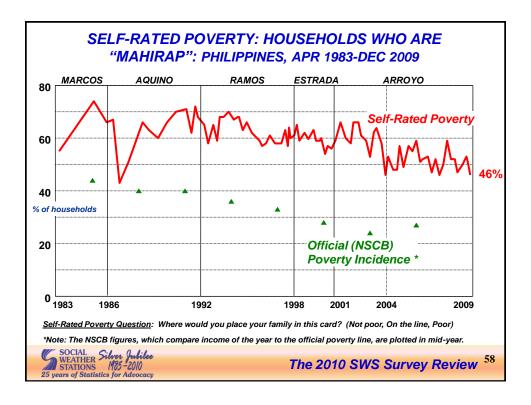

| Ang Kapatiran                  | 64-66 | 0.2      |
| VIRGINES, ISRAEL                                                                                                | Bangon Pilipinas Party         | 64-66 | 0.2      |
| LOOD, ALMA                                                                                                      | Kilusang Bagong Lipunan        | 64-66 | 0.2      |
| Undecided, Others, etc.                                                                                         |                                | 4     |          |
| Kung ang eleksyon ay gaganapin ngayon, sino ang p<br>rito po ang listahan ng mga pangalan ng mga kandida<br>ST) |                                |       |          |







The 2010 SWS Survey Review

S