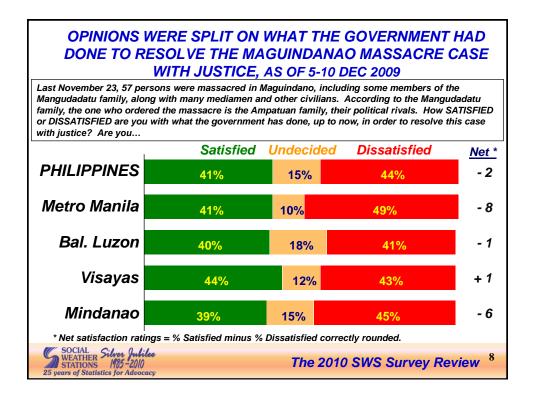

The 2010 SWS Survey Review





























































S





The 2010 SWS Survey Review













































| PRESIDENTIAL PREF<br>THE 2010 ELECTIONS                                                                    |                       |                            |
|------------------------------------------------------------------------------------------------------------|-----------------------|----------------------------|
|                                                                                                            | <u>Dec 5-10, 2009</u> | <u>Dec 27-28, 2009</u>     |
| Aquino, Benigno Simeon III C. "Noynoy"                                                                     | 46%                   | 44%                        |
| Villar, Manue