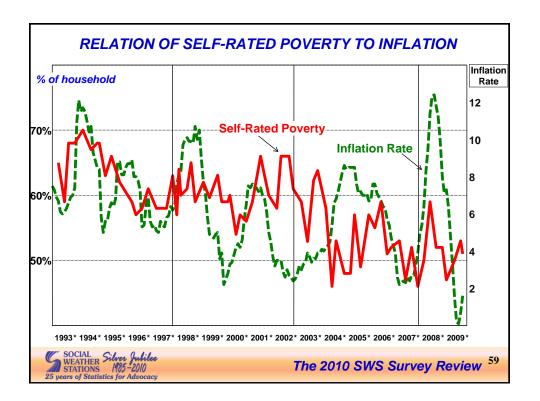

| Ang Kapatiran                  | 64-66 | 0.2      |
| VIRGINES, ISRAEL                                                                                                | Bangon Pilipinas Party         | 64-66 | 0.2      |
| LOOD, ALMA                                                                                                      | Kilusang Bagong Lipunan        | 64-66 | 0.2      |
| Undecided, Others, etc.                                                                                         |                                | 4     |          |
| Kung ang eleksyon ay gaganapin ngayon, sino ang p<br>rito po ang listahan ng mga pangalan ng mga kandida<br>ST) |                                |       |          |







The 2010 SWS Survey Review

S