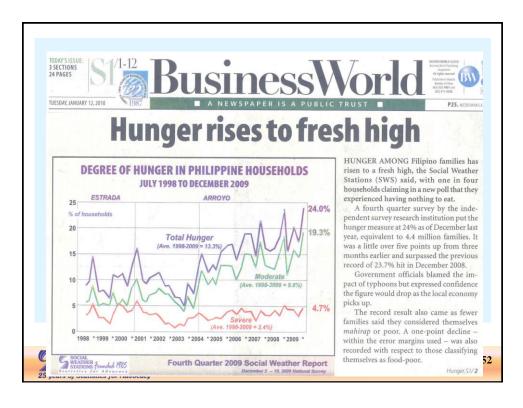

| Ang Kapatiran                  | 64-66 | 0.2      |
| VIRGINES, ISRAEL                                                                                                | Bangon Pilipinas Party         | 64-66 | 0.2      |
| LOOD, ALMA                                                                                                      | Kilusang Bagong Lipunan        | 64-66 | 0.2      |
| Undecided, Others, etc.                                                                                         |                                | 4     |          |
| Kung ang eleksyon ay gaganapin ngayon, sino ang p<br>rito po ang listahan ng mga pangalan ng mga kandida<br>ST) |                                |       |          |







The 2010 SWS Survey Review

S