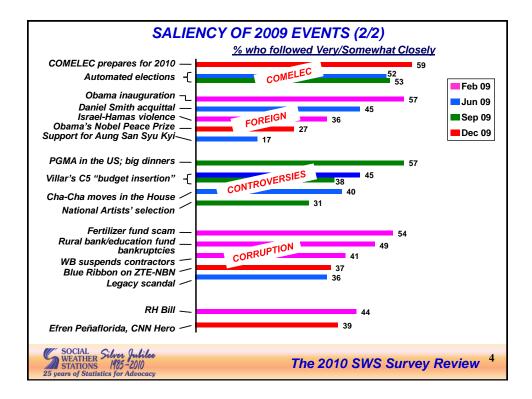

The 2010 SWS Survey Review





























































S





The 2010 SWS Survey Review













































| PRESIDENTIAL PREF<br>THE 2010 ELECTIONS                                                                    |                       |                            |
|------------------------------------------------------------------------------------------------------------|-----------------------|----------------------------|
|                                                                                                            | <u>Dec 5-10, 2009</u> | <u>Dec 27-28, 2009</u>     |
| Aquino, Benigno Simeon III C. "Noynoy"                                                                     | 46%                   | 44%