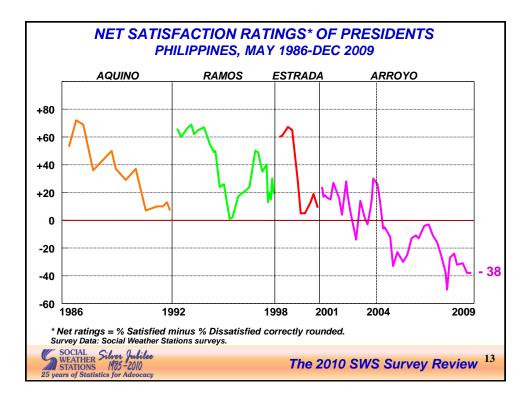

The 2010 SWS Survey Review





























































S





The 2010 SWS Survey Review













































| PRESIDENTIAL PREF<br>THE 2010 ELECTIONS                                                                    |                       |                            |
|------------------------------------------------------------------------------------------------------------|-----------------------|----------------------------|
|                                                                                                            | <u>Dec 5-10, 2009</u> | <u>Dec 27-28, 2009</u>     |
| Aquino, Benigno Simeon III C. "Noynoy"                                                                     | 46%                   | 44%                        |
| Villar, Manuel Jr. B. "Manny"