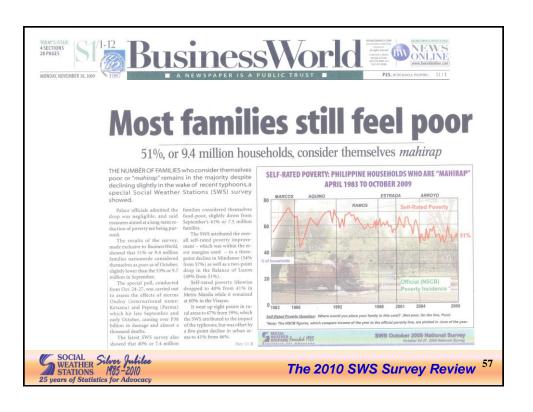

| Ang Kapatiran                  | 64-66 | 0.2      |
| VIRGINES, ISRAEL                                                                                                | Bangon Pilipinas Party         | 64-66 | 0.2      |
| LOOD, ALMA                                                                                                      | Kilusang Bagong Lipunan        | 64-66 | 0.2      |
| Undecided, Others, etc.                                                                                         |                                | 4     |          |
| Kung ang eleksyon ay gaganapin ngayon, sino ang p<br>rito po ang listahan ng mga pangalan ng mga kandida<br>ST) |                                |       |          |







The 2010 SWS Survey Review

S