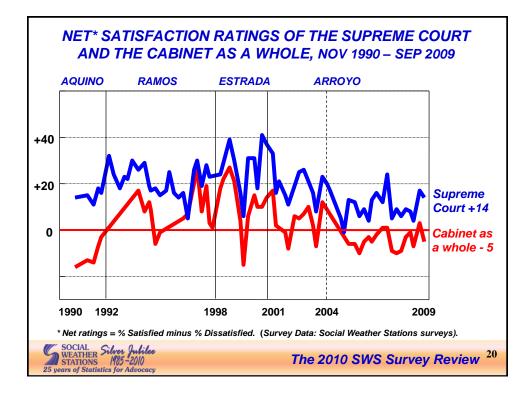

The 2010 SWS Survey Review





























































S





The 2010 SWS Survey Review













































| PRESIDENTIAL PREF<br>THE 2010 ELECTIONS                                                                    |                       |                            |
|------------------------------------------------------------------------------------------------------------|-----------------------|----------------------------|
|                                                                                                            | <u>Dec 5-10, 2009</u> | <u>Dec 27-28, 2009</u>     |
| Aquino, Benigno Simeon III C. "Noynoy"                                                                     | 46%                   | 44%                        |
| Villar, Manuel Jr. B. "Manny"