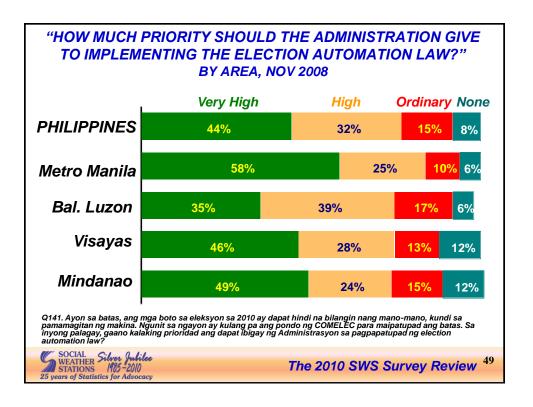

| Ang Kapatiran                  | 64-66 | 0.2      |
| VIRGINES, ISRAEL                                                                                                | Bangon Pilipinas Party         | 64-66 | 0.2      |
| LOOD, ALMA                                                                                                      | Kilusang Bagong Lipunan        | 64-66 | 0.2      |
| Undecided, Others, etc.                                                                                         |                                | 4     |          |
| Kung ang eleksyon ay gaganapin ngayon, sino ang p<br>rito po ang listahan ng mga pangalan ng mga kandida<br>ST) |                                |       |          |







The 2010 SWS Survey Review

S