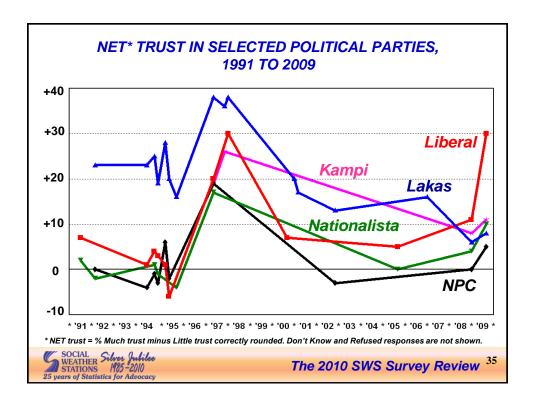

The 2010 SWS Survey Review





























































S





The 2010 SWS Survey Review













































| PRESIDENTIAL PREF<br>THE 2010 ELECTIONS                                                                    |                       |                            |
|------------------------------------------------------------------------------------------------------------|-----------------------|----------------------------|
|                                                                                                            | <u>Dec 5-10, 2009</u> | <u>Dec 27-28, 2009</u>     |
| Aquino, Benigno Simeon III C. "Noynoy"                                                                     | 46%                   | 44%                        |
| Villar, Manuel Jr. B. "Manny"                                                                              | 27