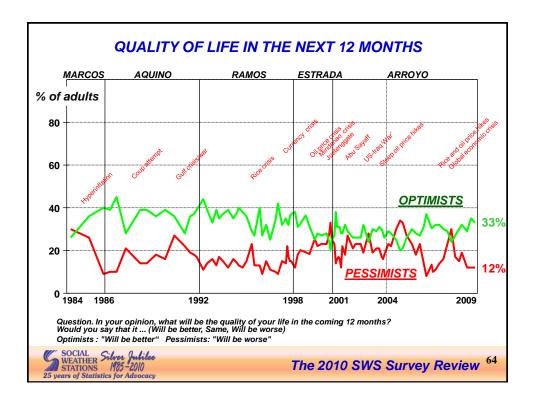

patiran                  | 64-66 | 0.2      |
| VIRGINES, ISRAEL                                                                                                | Bangon Pilipinas Party         | 64-66 | 0.2      |
| LOOD, ALMA                                                                                                      | Kilusang Bagong Lipunan        | 64-66 | 0.2      |
| Undecided, Others, etc.                                                                                         |                                | 4     |          |
| Kung ang eleksyon ay gaganapin ngayon, sino ang p<br>rito po ang listahan ng mga pangalan ng mga kandida<br>ST) |                                |       |          |







The 2010 SWS Survey Review

S