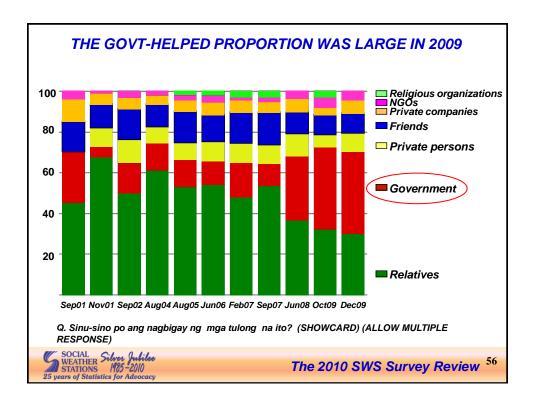

| Ang Kapatiran                  | 64-66 | 0.2      |
| VIRGINES, ISRAEL                                                                                                | Bangon Pilipinas Party         | 64-66 | 0.2      |
| LOOD, ALMA                                                                                                      | Kilusang Bagong Lipunan        | 64-66 | 0.2      |
| Undecided, Others, etc.                                                                                         |                                | 4     |          |
| Kung ang eleksyon ay gaganapin ngayon, sino ang p<br>rito po ang listahan ng mga pangalan ng mga kandida<br>ST) |                                |       |          |







The 2010 SWS Survey Review

S