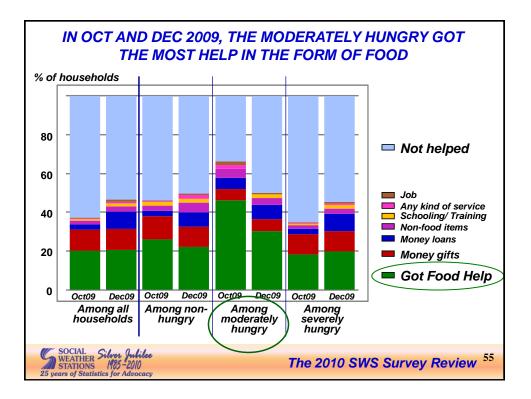

| Ang Kapatiran                  | 64-66 | 0.2      |
| VIRGINES, ISRAEL                                                                                                | Bangon Pilipinas Party         | 64-66 | 0.2      |
| LOOD, ALMA                                                                                                      | Kilusang Bagong Lipunan        | 64-66 | 0.2      |
| Undecided, Others, etc.                                                                                         |                                | 4     |          |
| Kung ang eleksyon ay gaganapin ngayon, sino ang p<br>rito po ang listahan ng mga pangalan ng mga kandida<br>ST) |                                |       |          |







The 2010 SWS Survey Review

S