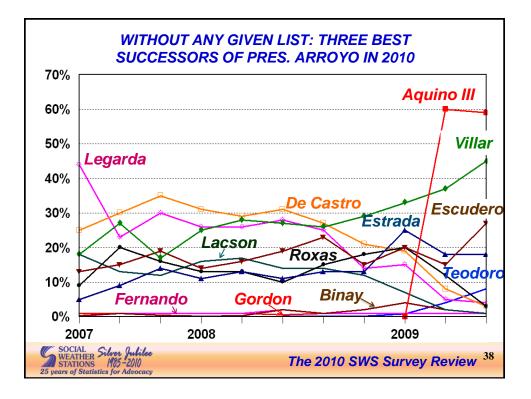

The 2010 SWS Survey Review





























































S





The 2010 SWS Survey Review













































| PRESIDENTIAL PREF<br>THE 2010 ELECTIONS                                                                    |                       |                            |
|------------------------------------------------------------------------------------------------------------|-----------------------|----------------------------|
|                                                                                                            | <u>Dec 5-10, 2009</u> | <u>Dec 27-28, 2009</u>     |
| Aquino, Benigno Simeon III C. "Noynoy"                                                                     | 46%                   | 44%                        |
| Villar, Manuel Jr. B. "Manny"                                                                              | 27                    |