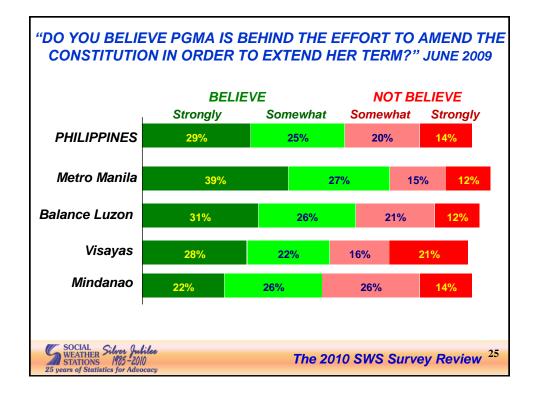

The 2010 SWS Survey Review





























































S





The 2010 SWS Survey Review













































| PRESIDENTIAL PREF<br>THE 2010 ELECTIONS                                                                    |                       |                            |
|------------------------------------------------------------------------------------------------------------|-----------------------|----------------------------|
|                                                                                                            | <u>Dec 5-10, 2009</u> | <u>Dec 27-28, 2009</u>     |
| Aquino, Benigno Simeon III C. "Noynoy"                                                                     | 46%                   | 44%                        |
| Villar, Manuel Jr. B. "Manny"