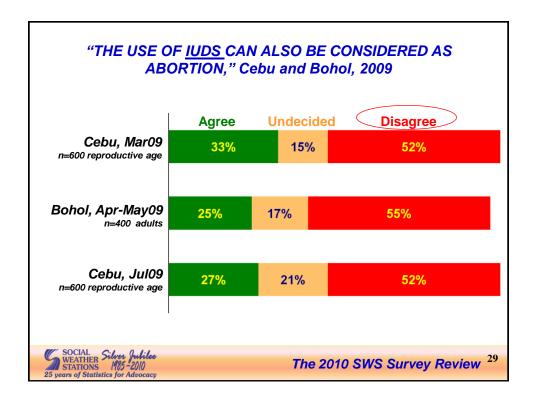

The 2010 SWS Survey Review





























































S





The 2010 SWS Survey Review













































| PRESIDENTIAL PREF<br>THE 2010 ELECTIONS                                                                    |                       |                            |
|------------------------------------------------------------------------------------------------------------|-----------------------|----------------------------|
|                                                                                                            | <u>Dec 5-10, 2009</u> | <u>Dec 27-28, 2009</u>     |
| Aquino, Benigno Simeon III C. "Noynoy"                                                                     | 46%                   | 44%                        |
| Villar, Manuel Jr. B. "Manny"