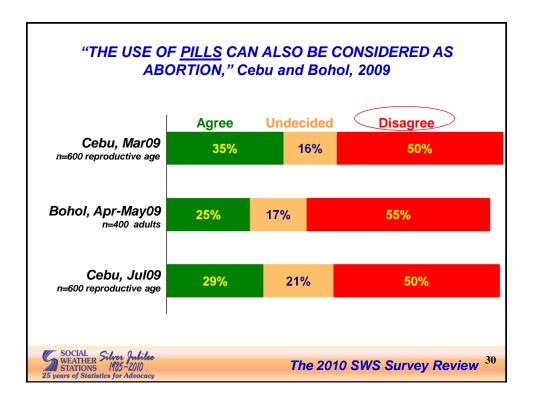

The 2010 SWS Survey Review





























































S





The 2010 SWS Survey Review













































| PRESIDENTIAL PREF<br>THE 2010 ELECTIONS                                                                    |                       |                            |
|------------------------------------------------------------------------------------------------------------|-----------------------|----------------------------|
|                                                                                                            | <u>Dec 5-10, 2009</u> | <u>Dec 27-28, 2009</u>     |
| Aquino, Benigno Simeon III C. "Noynoy"                                                                     | 46%                   | 44%                        |
| Villar, Manuel Jr. B. "Manny"                                                                              |