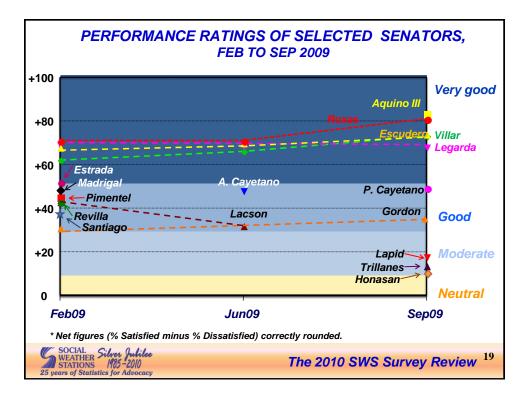

The 2010 SWS Survey Review





























































S





The 2010 SWS Survey Review













































| PRESIDENTIAL PREF<br>THE 2010 ELECTIONS                                                                    |                       |                            |
|------------------------------------------------------------------------------------------------------------|-----------------------|----------------------------|
|                                                                                                            | <u>Dec 5-10, 2009</u> | <u>Dec 27-28, 2009</u>     |
| Aquino, Benigno Simeon III C. "Noynoy"                                                                     | 46%                   | 44%                        |
| Villar, Manuel Jr. B. "Manny"