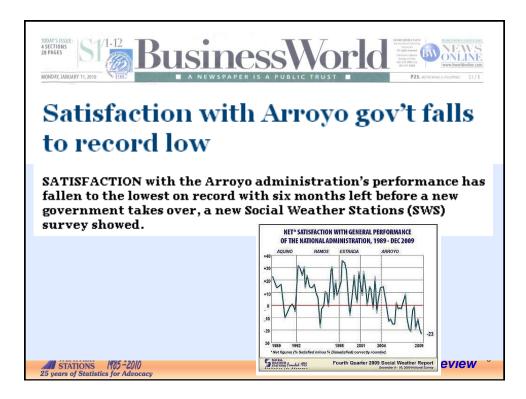

The 2010 SWS Survey Review





























































S





The 2010 SWS Survey Review













































| PRESIDENTIAL PREF<br>THE 2010 ELECTIONS                                                                    |                       |                            |
|------------------------------------------------------------------------------------------------------------|-----------------------|----------------------------|
|                                                                                                            | <u>Dec 5-10, 2009</u> | <u>Dec 27-28, 2009</u>     |
| Aquino, Benigno Simeon III C. "Noynoy"                                                                     | 46%                   | 44%                        |
| Villar,