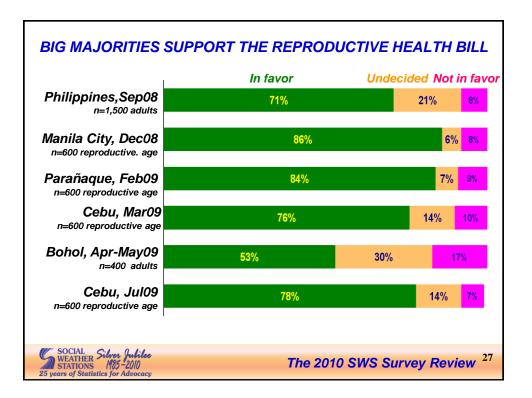

The 2010 SWS Survey Review





























































S





The 2010 SWS Survey Review













































| PRESIDENTIAL PREF<br>THE 2010 ELECTIONS                                                                    |                       |                            |
|------------------------------------------------------------------------------------------------------------|-----------------------|----------------------------|
|                                                                                                            | <u>Dec 5-10, 2009</u> | <u>Dec 27-28, 2009</u>     |
| Aquino, Benigno Simeon III C. "Noynoy"                                                                     | 46%                   | 44%                        |
| Villar, Manuel Jr. B. "Manny"