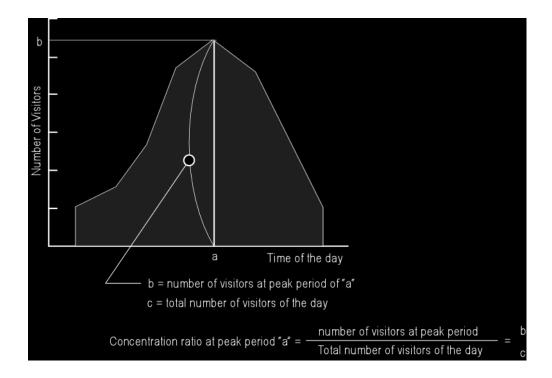

# Estimation of the number of people visiting places such as parks, beaches and shopping centers:

Count the number of people during the peak period.

On the other hand conduct interview/ questionnaire survey to determine the duration of stay (from what time to what time of the day) in the attraction/destination.

Based on the interview/ questionnaire survey, the peak period concentration ratio will be estimated.

Total number of visitors of the day = number of visitors at peak period / peak period concentration ratio