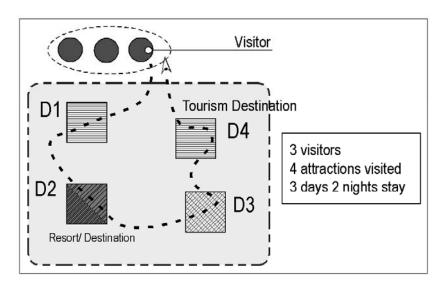

Figure 2.3 shows an example of activities by Overnight visitors. Three (3) visitors visited four (4) tourism attractions including one resort for overnight stay. They spent two (2) nights at the accommodation establishment (i.e. 2 nights and 3 days stay). Statistical data recorded for these activities are expressed as follows.

Visitor arrival: 3 visitors

Visitor-day: 3 visitors x 3 day = 9 Visitor-days

Guest-night: 3 visitors x 2 nights stay = 6 Visitor-nights (Guest-nights)

Visitor-point: 3 visitors x 4 points = 12 Visitor-points

Fig. 2-3 Visitor Activities (Overnight visitors)

Data on overnight visitors based on accommodation establishments in tourism destinations provide one of the most significant data for tourism statistics. The daily expenditure of overnight visitors is 3 to 5 times more than same-day visitors, because of cost for accommodation, transportation, food and drinks, souvenir and so on. Data and information coming from accommodation establishment is an important input in analyzing the tourism activities of the regional, national and international visitors.