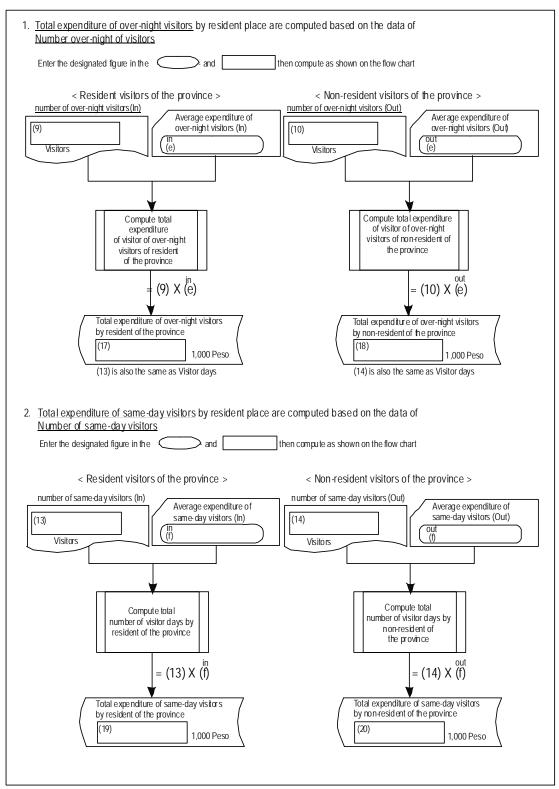

# (2) Overnight visitor survey

The number of Guest-Night of visitors in accommodation establishments (AE) are surveyed by city/municipality and compiled by province. Each city or municipality report the number of over-night visitors by month in a year to the provincial government. The number of overnight visitors should be reported monthly.

| Survey Period            | January ~ December (One year)                                |
|--------------------------|--------------------------------------------------------------|
| Implementing agency of   | Municipalities and Cities                                    |
| survey & data processing |                                                              |
| Definition of            | Type of Accommodation Establishment listed below are         |
| Accommodation            | surveyed                                                     |
| Establishment            |                                                              |
| Selection of             | Selected by the city, municipality or provincial government, |
| Accommodation            | in coordination and cooperation with the Accommodation       |
| Establishments to be     | Establishments                                               |
| surveyed                 |                                                              |
| Prerequisites            | The number of establishments and number of rooms of all      |
|                          | AEs in the municipality should be properly compiled as a     |
|                          | Supply Data (data-base) and updated annually by              |
|                          | cities/municipalities.                                       |

The survey methods are usually questionnaire survey/interview or hearing/ getting reports from the AE in the city or municipality. The AE supply data collected and compiled as a database in the municipality level is the most important input for overnight visitor survey. This data is the population data of overnight visitor statistics.

# Note:

- If it is applicable and the AE has the capability to conduct and report the number of visitor and guest-nights of foreign and domestic visitors separately, this level of data disaggregation is better for reporting and analysis.
- The attractions that are categorized as both tourism attraction and accommodation establishments ( camping site, beach resort) should be surveyed as both tourism destinations and AE.
- In case the information of the number of guest-nights cannot be acquired in some cities
  or municipalities, it will be estimated based on the average occupancy rate and capacity
  of the AE. The average occupancy rate of the same type of AE will be applied. (this
  computation will be applied in the provincial level)