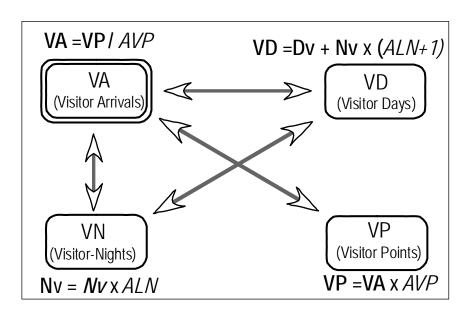

# (2) Correlation of Each Unit

The four units defined in the previous page are related to each other. By knowing one or two numerical value(s) with some coefficients, the other numerical value(s) can be calculated. Figure 2-1 shows the correlation of each unit where the indicated parameters are computed using data coming from the administrative forms/surveys and analysis. These are used in estimating various tourism indicators.

Fig. 2-1 Correlation

Count/ Estimation: Parameters:

Same-day Visitors: DV Average guest-night: ALN

Over-night Visitors: NV Average Number of Visiting Points: AVP (AVP is calculated based on the visitor interview survey)