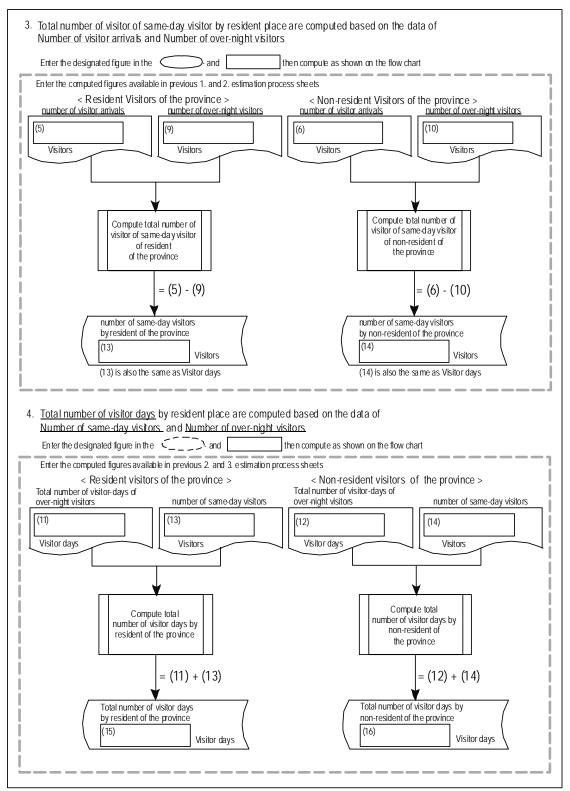

# (2) Overnight visitor survey

The number of Guest-Night of visitors in accommodation establishments (AE) are surveyed by city/municipality and compiled by province. Each city or municipality report the number of over-night visitors by month in a year to the provincial government. The number of overnight visitors should be reported monthly.

| Survey Period            | January ~ December (One year)                                |
|--------------------------|--------------------------------------------------------------|
| Implementing agency of   | Municipalities and Cities                                    |
| survey & data processing |                                                              |
| Definition of            | Type of Accommodation Establishment listed below are         |
| Accommodation            | surveyed                                                     |
| Establishment            |                                                              |
| Selection of             | Selected by the city, municipality or provincial government, |
| Accommodation            | in coordination and cooperation with the Accommodation       |
| Establishments to be     | Establishments                                               |
| surveyed                 |                                                              |
| Prerequisites            | The number of establishments and number of rooms of all      |
|                          | AEs in the municipality should be properly compiled as a     |
|                          | Supply Data (data-base) and updated annually by              |
|                          | cities/municipalities.                                       |

The survey methods are usually questionnaire survey/interview or hearing/ getting reports from the AE in the city or municipality. The AE supply data collected and compiled as a database in the municipality level is the most important input for overnight visitor survey. This data is the population data of overnight visitor statistics.

# Note:

- If it is applicable and the AE has the capability to conduct and report the number of visitor and guest-nights of foreign and domestic visitors separately, this level of data disaggregation is better for reporting and analysis.
- The attractions that are categorized as both tourism attraction and accommodation establishments ( camping site, beach resort) should be surveyed as both tourism destinations and AE.
- In case the information of the number of guest-nights cannot be acquired in some cities
  or municipalities, it will be estimated based on the average occupancy rate and capacity
  of the AE. The average occupancy rate of the same type of AE will be applied. (this
  computation will be applied in the provincial level)