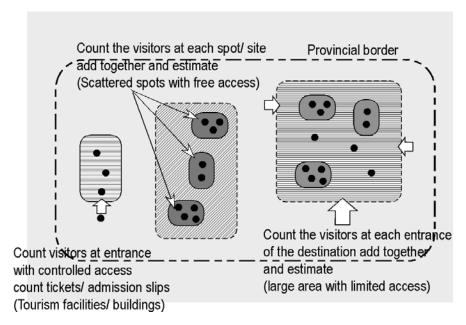

Two survey methods are usually applicable.

One is a survey in tourism attractions/ destinations (A), another is a survey at the entry points of the tourism attractions/ destinations (B).

# (A) Survey of visitors at tourism attractions (counting visitors inside the attractions/destinations as illustrated below:

### 1) Counting visitors at entrance:

- Counting the number of tickets/permits/passes issued with controlled access when there are fees charged upon entry.
- Counting the number of visitors at entrance if the number and locations of gate/ entrance is limited/ restricted.

# (B) Survey of passengers at entry points of the tourism attraction/ destination (see following illustration)

1) Estimation of visitors based on counting regularly operated public transport by various means such as air, sea and land transport to the tourism destination.

- Counting passengers going to tourist attractions/destinations in terminals or stations near the tourism attractions/destinations.
- Hearing from the transportation companies (Bus, rail, ferry and air companies) regarding tourist traffic.