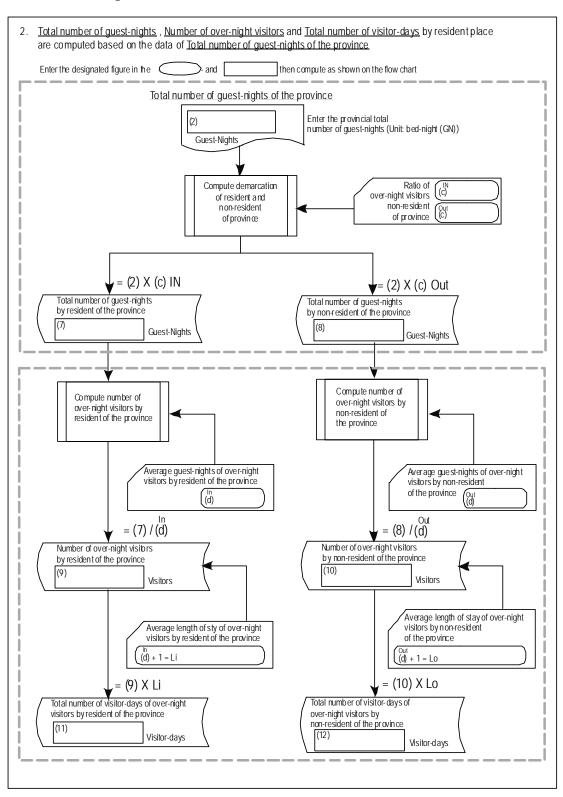

# (2) Overnight visitor survey

The number of Guest-Night of visitors in accommodation establishments (AE) are surveyed by city/municipality and compiled by province. Each city or municipality report the number of over-night visitors by month in a year to the provincial government. The number of overnight visitors should be reported monthly.

| Survey Period            | January ~ December (One year)                                |
|--------------------------|--------------------------------------------------------------|
| Implementing agency of   | Municipalities and Cities                                    |
| survey & data processing |                                                              |
| Definition of            | Type of Accommodation Establishment listed below are         |
| Accommodation            | surveyed                                                     |
| Establishment            |                                                              |
| Selection of             | Selected by the city, municipality or provincial government, |
| Accommodation            | in coordination and cooperation with the Accommodation       |
| Establishments to be     | Establishments                                               |
| surveyed                 |                                                              |
| Prerequisites            | The number of establishments and number of rooms of all      |
|                          | AEs in the municipality should be properly compiled as a     |
|                          | Supply Data (data-base) and updated annually by              |
|                          | cities/municipalities.                                       |

The survey methods are usually questionnaire survey/interview or hearing/ getting reports from the AE in the city or municipality. The AE supply data collected and compiled as a database in the municipality level is the most important input for overnight visitor survey. This data is the population data of overnight visitor statistics.

# Note:

- If it is applicable and the AE has the capability to conduct and report the number of visitor and guest-nights of foreign and domestic visitors separately, this level of data disaggregation is better for reporting and analysis.
- The attractions that are categorized as both tourism attraction and accommodation establishments ( camping site, beach resort) should be surveyed as both tourism destinations and AE.
- In case the information of the number of guest-nights cannot be acquired in some cities
  or municipalities, it will be estimated based on the average occupancy rate and capacity
  of the AE. The average occupancy rate of the same type of AE will be applied. (this
  computation will be applied in the provincial level)