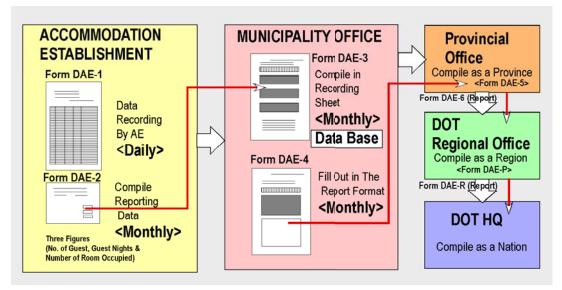

There are two types of data needed to analyze and estimate the overnight tourist's activities. One is the "Supply Data" and another is "Demand Data".

The supply data is simply the number of existing accommodation establishments (AEs) and number of rooms available. These data should be collected by the City/Municipality Government and compile as a supply database for accommodation establishment. This database should be updated every year. Recording and data compilation format is provided and attached in the PART-3 of this manual. The demand data is data/ information expressing the actual activities of overnight visitors. The following data is collected and reported monthly to the City/Municipality office.

# (A) Supply Data Collection and Compilation Method

The following figure shows the flow of accommodation supply data/ information, together with the form to be used for reporting. The forms for data recording are also indicated.

**ACCOMMODATION Provincial MUNICIPALITY OFFICE** Office **ESTABLISHMENT** Form SAE- 1 Data Base Fill Out the Application Inventory Application Form SAE-3 (Report) Form for **Data Sheet** Form **Business** DOT <Annually License **Regional Office** Data Base Compile as a Region Renewal Form SAE-2 (Report) **Data Base** of License Fill Out in The <Annually> Report Format <Annually: **DOT HQ** Submit once a year (February 20) Compile as a Nation

Fig. 3-2 Supply Data/ Information Flow

The most fundamental data is AE supply data as stated previously. The city/municipal

government issues business permits and renews it every year. The business permit usually includes the out line of the business activities and scale. This information is most reliable for the establishment of database using the following form: