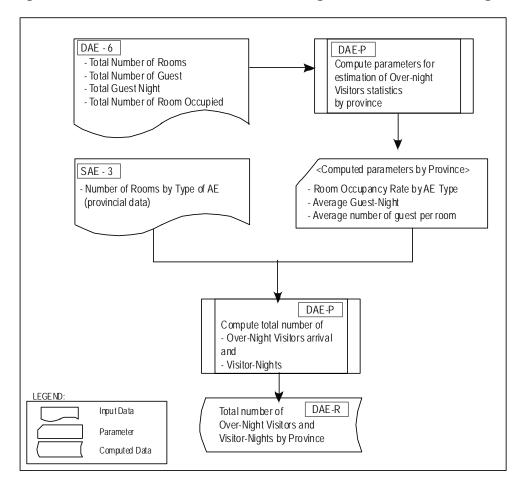

# Note:

- If it is applicable and the AE has the capability to conduct and report the number of visitor and guest-nights of foreign and domestic visitors separately, this level of data disaggregation is better for reporting and analysis.
- The attractions that are categorized as both tourism attraction and accommodation establishments ( camping site, beach resort) should be surveyed as both tourism destinations and AE.
- In case the information of the number of guest-nights cannot be acquired in some cities
  or municipalities, it will be estimated based on the average occupancy rate and capacity
  of the AE. The average occupancy rate of the same type of AE will be applied. (this
  computation will be applied in the provincial level)