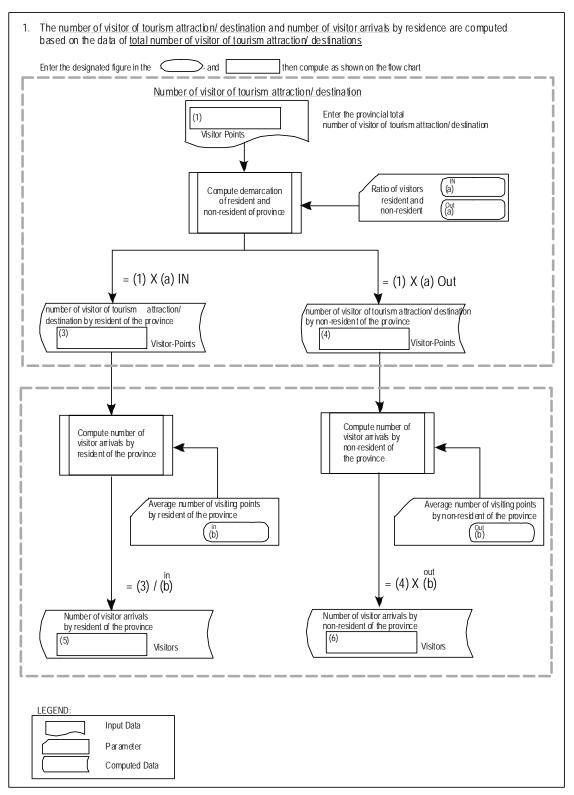

# (1) Survey on number of visitors to tourism attractions and visitor facilities

The number of visitors to each tourism attractions and visitor facilities are counted and compiled in each designated area (City or Municipality). Each municipality or city will report the total number of visitor points in a year to the provincial government. Counting of <u>visitor points</u> are usually conducted monthly or seasonally.