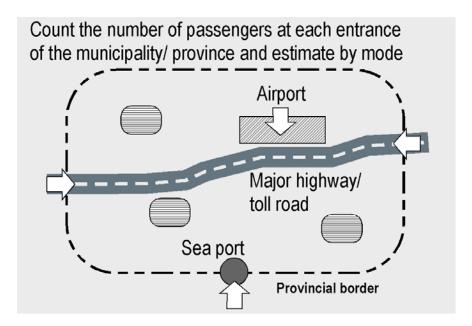

# (B) Survey of passengers at entry points of the tourism attraction/ destination (see following illustration)

1) Estimation of visitors based on counting regularly operated public transport by various means such as air, sea and land transport to the tourism destination.

- Counting passengers going to tourist attractions/destinations in terminals or stations near the tourism attractions/destinations.
- Hearing from the transportation companies (Bus, rail, ferry and air companies) regarding tourist traffic.

Tourist arrival in a day of survey = Total number of passengers X Tourist Ratio

Tourist ratio should be estimated and set by Local government by conducting a sample survey.

- 2) Counting passenger cars and pedestrians
  - Counting the number of vehicles by type and number of passengers at entry point(s)
  - Hearing from the express way operating agency

Counting passengers to the Tourist destination by vehicle is as follows:

Number of Type "A" vehicle x Average number of passenger of Type "A" vehicle x Tourist Ratio of Type "A" vehicle

Number of Type "B" vehicle parked x Average number of passenger of Type "B" vehicle x Tourist Ratio of Type "B" vehicle

Number of Type "C" vehicle parked x Average number of passenger of Type

"C" vehicle x Tourist Ratio of Type "C" vehicle Number of Type "D" vehicle parked x Average number of passenger of Type "D" vehicle x Tourist Ratio of Type "D" vehicle