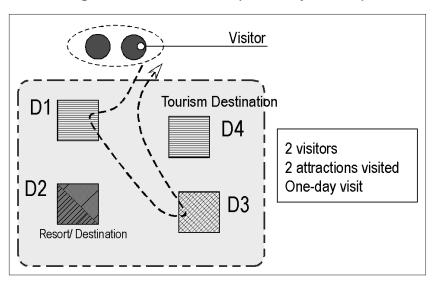

The following illustrations show examples of visitor activities and its statistical output. Figure 2-2 on the following page shows an example of activities by same-day visitors. Two (2) visitors visited two (2) tourism attractions. Statistical data recorded for these activities are expressed as follows:

Visitor arrival: 2 visitors

Visitor-day: 2 visitors x 1 day = 2 Visitor-day

Guest-night: 2 visitors x 0 night stay = 0 Visitor-night Visitor-point: 2 visitors x 2 points = 4 Visitor-points

Fig. 2-2 Visitor Activities (Same-day visitors)