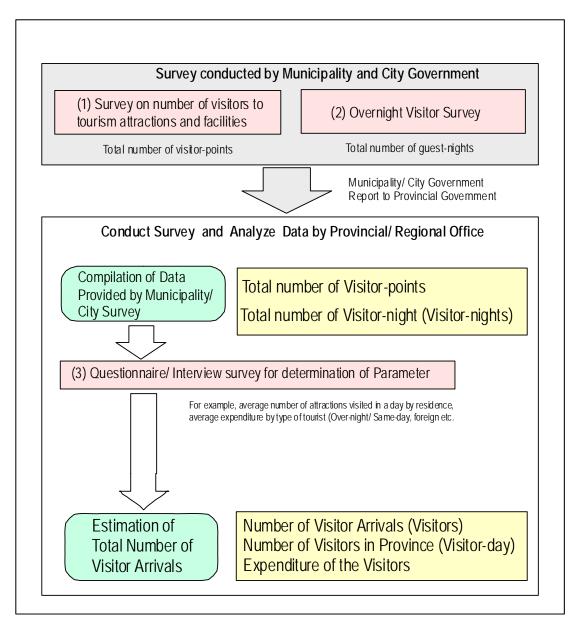

# 3. Survey Contents and Methodology

For the preparation of tourism statistics based on National Tourism Statistics Standard, three (3) surveys can be conducted to estimate the "Total Number of Visitor Arrival" and "Total Visitor Expenditure".

- Survey on number of visitors to tourism attractions and visitor facilities
- Over-night visitor survey
- Questionnaire/ Interview Survey for determination of the parameters

The flow of the three surveys is shown below.

Fig. 3-1 Flow of Surveys

# (1) Survey on number of visitors to tourism attractions and visitor facilities

The number of visitors to each tourism attractions and visitor facilities are counted and compiled in each designated area (City or Municipality). Each municipality or city will report the total number of visitor points in a year to the provincial government. Counting of <u>visitor points</u> are usually conducted monthly or seasonally.