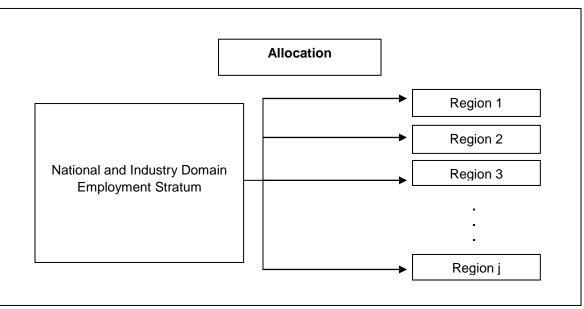

The number of samples for each employment stratum of the industry domain at the national level was allocated by region. The formula used was,

$$n_{hij} = \frac{N_{hij}}{N_{hi}} \times n_{hi}$$

where:

- $N_{hij}$  = total number of establishments in the  $j^{th}$  region of the  $i^{th}$  employment stratum in the  $h^{th}$  industry domain
- $N_{hi}$  = total number of establishments in the  $i^{th}$  employment stratum of the  $h^{th}$  industry domain
- $n_{hij}$  = number of sample establishments in the  $j^{th}$  region of the  $i^{th}$  employment stratum in the  $h^{th}$  industry domain
- $n_{hi}$  = number of sample establishments in the  $i^{th}$  employment stratum of the  $h^{th}$  industry domain

FIGURE 1 Sample Allocation Diagram for TE of 20 and Over (Strata TE 20-49 and TE 50-99)