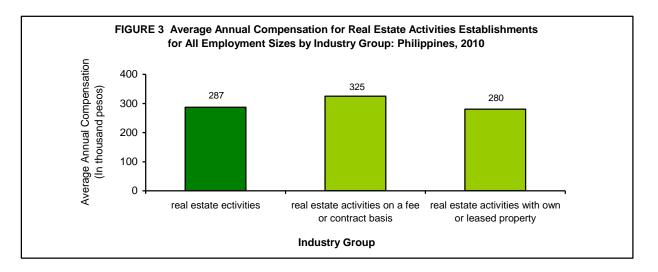

P286,778 per paid employee. About 90.5 percent (PHP10.4 billion) of the total was allotted for gross salaries and wages and the remaining 9.5 percent (PHP1.1 billion), for the combined employer's contribution to SSS/GSIS and the like (4.8%), and separation, retirement, terminal pay, gratuities and others (4.7%).

At the regional level, NCR received the highest compensation amounting to PHP7.3 billion (88.3%) followed by Central Visayas with PHP257 million (3.1%) and CALABARZON with PHP236 million (2.9%). The remaining regions got less than three percent share of the sector's total compensation.

About 83.7 percent of the total compensation was paid by real estate activities with own or leased property while the remaining 16.3 percent, by real estate activities on a fee or contract basis.



Workers in real estate activities on a fee or contract basis received higher average annual compensation (PHP324,989) than those in real estate activities with own or leased property (PHP280,342). Figure 3 shows the average annual compensation for all real estate activities establishments by industry group.

# Revenue

Gross revenue realized by the sector reached PHP326.3 billion in 2010.

Regionwise, NCR earned the highest revenue with PHP230.9 billion (83.9%) for establishments with total employment of 20 and over. This was followed by Western Visayas with PHP28.9 billion (10.5%).

Real estate activities with own or leased property contributed 88.6 percent (PHP289 billion) while real estate activities on a fee or contract basis shared 11.4 percent (PHP37.2 billion).

# Cost

Total cost