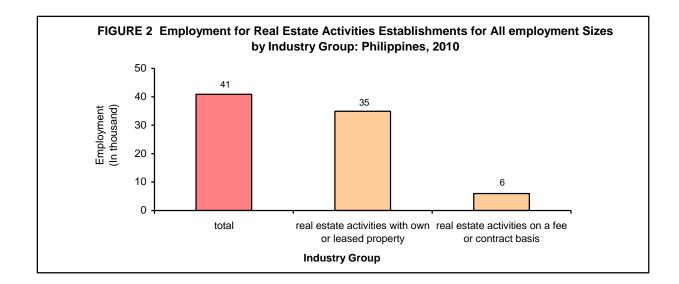

real estate activities establishments by industry group.



# Employment

The sector employed a total of 40,854 workers in 2010. Of the total, almost all (97.8%) were paid employees and the rest were working owners or unpaid workers.

Across region, establishments in NCR were the top employer with 18,890 employees (76.2%) for total employment of 20 and over while establishments in Cordillera Administrative Region hired the least with 22 workers.

Being the dominant industry, real estate activities with own or leased property likewise employed more workers with 34,901 or 85.4 percent of the total. Real estate activities on a fee or contract basis accounted for the remaining 14.6 percent (5,953). Figure 2 shows the employment for all real estate activities establishments by industry group.



# Compensation

In 2010, the sector paid a total compensation of PHP11.5 billion, equivalent to an average annual compensation of PHP286,778 per paid employee. About 90.5 percent (PHP10.4 billion) of the total was allotted for gross salaries and wages and the remaining 9.5 percent (PHP1.1 billion), for the combined employer's contribution to SSS/GSIS and the like (4.8%), and separation, retirement, terminal pay, gratuities and others (4.7%).

At the regional level, NCR received the highest compensation amounting to PHP7.3 billion (88.3%) followed by Central Visayas with PHP257 million (3.1%) and CALABARZON with PHP236 million (2.9%). The remaining regions got less than three percent share of the sector's total compensation.

About 83.7 percent of the total compensation was paid by real e