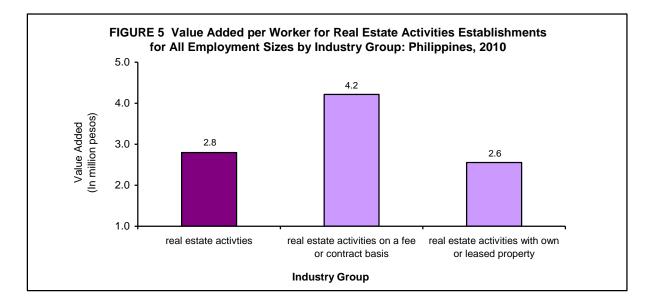

y registered higher value added (PHP89.2 billion or 78%) than real estate activities on a fee or contract basis (PHP25.1 billion or 22%).

Among regions, NCR contributed the largest share in value added with PHP66.0 billion (68.9%). This was followed by Western Visayas with PHP21.1 billion (22.0%) while the remaining regions aggregated to PHP8.6 billion (9.0%) of the sector's total value added.

# Labor Productivity

Value added per worker, a measure of labor productivity, was estimated at PHP2.8 million. Real estate activities on a fee or contract basis led the sector with PHP4.2 million. Real estate with own or leased property recorded a little bit lower ratio with PHP2.6 million. Figure 5 shows the value added per worker for all real estate activities establishments by industry group.



# **Change in Inventories**

Total change in inventories (ending less beginning inventory) amounted to PHP19.1 billion in 2010. Real estate activities with own or leased property derived a positive value of PHP19.1 billion. On the other hand, real estate activities on a fee or contract basis recorded a negative value of PHP1.8 million.

# Gross addition to tangible fixed assets

Gross addition to tangible fixed assets (capital expenditures less sale of tangible fixed assets) acquired by the sector reached PHP10.9 billion.

Real estate activities with own or leased property acquired bigger gross addition to tangible fixed assets with PHP10.2 billion. Real estate activities on a fee or contract basis got a smaller amount with PHP664.6 million.

# TABLE A Summary Statistics for Real Estate