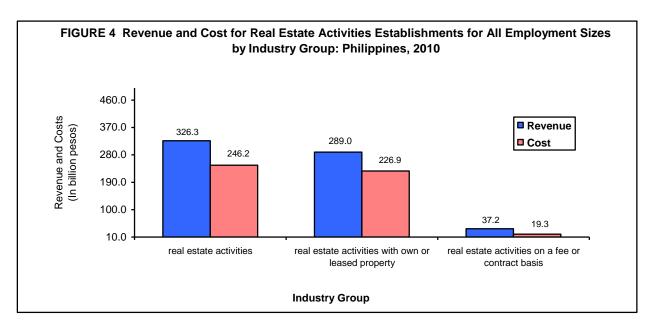

s revenue realized by the sector reached PHP326.3 billion in 2010.

Regionwise, NCR earned the highest revenue with PHP230.9 billion (83.9%) for establishments with total employment of 20 and over. This was followed by Western Visayas with PHP28.9 billion (10.5%).

Real estate activities with own or leased property contributed 88.6 percent (PHP289 billion) while real estate activities on a fee or contract basis shared 11.4 percent (PHP37.2 billion).

# Cost

Total cost (excluding compensation paid to employees) amounted to PHP246.2 billion in 2010. As the main contributor in revenue real estate activities with own or leased property also incurred higher cost with PHP226.9 billion (92.2%). Figure 4 shows the revenue and cost for all real estate activities establishments by industry group.



For establishments with total employment of 20 and over, NCR incurred the highest cost of PHP190.3 billion (88.5%) followed by Western Visayas with PHP14.1 billion (6.6%). Caraga spent the least among the region with PHP3.6 million .

# Value Added

Value added derived by real estate activities sector totaled to PHP114.3 billion in 2010.

Real estate activities with own or leased property registered higher value added (PHP89.2 billion or 78%) than real estate activities on a fee or contract basis (PHP25.1 billion or 22%).

Among regions, NCR contributed the largest share in value added with PHP66.0 billion (68.9%). This was followed by Western Visayas with PHP21.1 billion (22.0%) while the remaining regions aggregated to PHP8.6 billion (9.0%) of the sector's total value added.

# Labor P