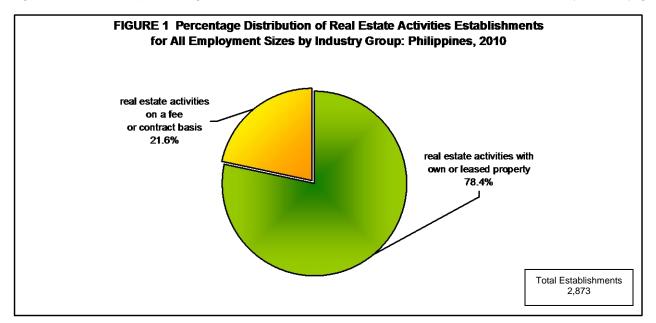

pine Business and Industry (ASPBI) showed that a total of 2,873 establishments were engaged in real estate activities. About 86.8 percent (2,493) belong to establishments with total employment of less than 20 while 13.2 percent (380) were establishments with total employment of 20 and over.

Across region, for total employment of 20 and over, NCR obtained 76.8 percent (292) of the total establishments, followed by Central Visayas and CALABARZON with 5.0 percent and 4.5 percent, respectively. The remaining region aggregates less than 4.0 percent of its share to total establishments.

About 8 out of 10 establishments were engaged in real estate activities with own or leased property. Figure 1 shows the percentage distribution for all real estate activities establishments by industry group.



# Employment

The sector employed a total of 40,854 workers in 2010. Of the total, almost all (97.8%) were paid employees and the rest were working owners or unpaid workers.

Across region, establishments in NCR were the top employer with 18,890 employees (76.2%) for total employment of 20 and over while establishments in Cordillera Administrative Region hired the least with 22 workers.

Being the dominant industry, real estate activities with own or leased property likewise employed more workers with 34,901 or 85.4 percent of the total. Real estate activities on a fee or contract basis accounted for the remaining 14.6 percent (5,953). Figure 2 shows the employment for all real estate activities establishments by industry group.



# Compensation

In 2010, the sector paid a total compens