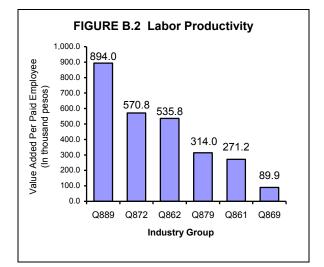

dental practice activities with inventories amounting to PHP117.5 million.

#### FIGURE A Productivity Indicators for Human Health and Social Work Activities Establishments with Total Employment of 20 and Over: Philippines, 2010





- Q861 Hospital activities
- Q862 Medical and dental practice activities
- Q869 Other human health activities
- **Q872** Residential care activities for mental retardation, mental health and substance abuse
- **Q879** Other residential care activities, n.e.c.
- Q881 Social work activities without accommodation for the elderly and disabled
- Q889 Other social work activities without accommodation, n.e.c.

#### FIGURE B Productivity Indicators for Human Health and Social Work Activities Establishments with Total Employment of Less Than 20: Philippines, 2010







| Q861 | - | Hospital activities                                        |
|------|---|------------------------------------------------------------|
| Q862 | - | Medical and dental practice activities                     |
| Q869 | - | Other human health activities                              |
| Q872 | - | Residential care activities for mental retardation, mental |
|      |   | health and substance abuse                                 |
| Q879 | - | Other residential care activities, n.e.c.                  |
| Q881 | - | Social work activities without accommodation for the       |
|      |   | elderly and disabled                                       |
| Q889 | - | Other social work activities without accommodation, n.e.c. |
|      |   |