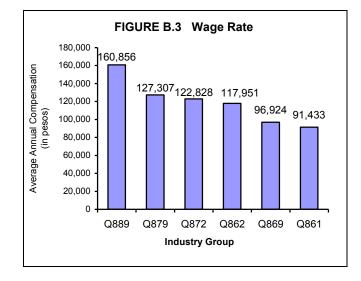

ental practice activities with inventories amounting to PHP117.5 million.

#### FIGURE A Productivity Indicators for Human Health and Social Work Activities Establishments with Total Employment of 20 and Over: Philippines, 2010





- Q861 Hospital activities
- Q862 Medical and dental practice activities
- Q869 Other human health activities
- **Q872** Residential care activities for mental retardation, mental health and substance abuse
- **Q879** Other residential care activities, n.e.c.
- Q881 Social work activities without accommodation for the elderly and disabled
- Q889 Other social work activities without accommodation, n.e.c.

#### FIGURE B Productivity Indicators for Human Health and Social Work Activities Establishments with Total Employment of Less Than 20: Philippines, 2010







| Q861 | - | Hospital activities                                        |
|------|---|------------------------------------------------------------|
| Q862 | - | Medical and dental practice activities                     |
| Q869 | - | Other human health activities                              |
| Q872 | - | Residential care activities for mental retardation, mental |
|      |   | health and substance abuse                                 |
| Q879 | - | Other residential care activities, n.e.c.                  |
| Q881 | - | Social work activities without accommodation for the       |
|      |   | elderly and disabled                                       |
| Q889 | - | Other social work activities without accommodation, n.e.c. |
|      |   |