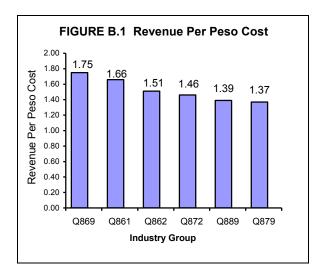

nd dental practice activities with inventories amounting to PHP117.5 million.

#### FIGURE A Productivity Indicators for Human Health and Social Work Activities Establishments with Total Employment of 20 and Over: Philippines, 2010





- Q861 Hospital activities
- Q862 Medical and dental practice activities
- Q869 Other human health activities
- **Q872** Residential care activities for mental retardation, mental health and substance abuse
- **Q879** Other residential care activities, n.e.c.
- Q881 Social work activities without accommodation for the elderly and disabled
- Q889 Other social work activities without accommodation, n.e.c.

#### FIGURE B Productivity Indicators for Human Health and Social Work Activities Establishments with Total Employment of Less Than 20: Philippines, 2010







| Q861 | - | Hospital activities                                        |
|------|---|------------------------------------------------------------|
| Q862 | - | Medical and dental practice activities                     |
| Q869 | - | Other human health activities                              |
| Q872 | - | Residential care activities for mental retardation, mental |
|      |   | health and substance abuse                                 |
| Q879 | - | Other residential care activities, n.e.c.                  |
| Q881 | - | Social work activities without accommodation for the       |
|      |   | elderly and disabled                                       |
| Q889 | - | Other social work activities without accommodation, n.e.c. |
|      |   |