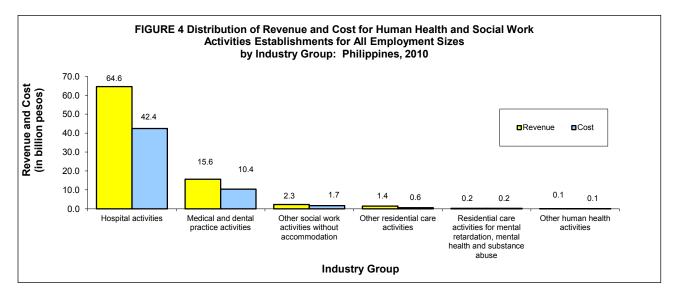

e sector amounted to PHP55.3 billion. Being the major contributors in revenue, hospital activities also had the largest proportion in cost with PHP42.4 billion or 76.7 percent. Medical and dental practice activities incurred a total of PHP10.4 billion or 18.8 percent while other human health activities spent the least cost of PHP99.4 million or 0.2 percent. Figure 4 shows the revenue generated and cost incurred by the human health and social work activities sector by industry group.

With respect to region, for establishments with TE 20 and over, being the major contributors in revenue, NCR also had the largest proportion in cost with PHP26.3 billion or 55.5 percent. This was followed by Central Visayas with PHP4.3 billion or 9.1 percent and CALABARZON with PHP4.0 billion or 8.5 percent.



#### Revenue per cost

Revenue-cost ratio, the revenue generated per peso cost, amounted to PHP1.5. Among industries, Other residential care activities recorded the highest with PHP2.5 revenue per peso cost. On the other hand, revenue per peso cost for hospital activities, medical and dental practices activities and other human health activities matched the national average.

#### Value added

Value added was estimated at PHP37.7 billion. Among industries, hospital activities generated the biggest share to value added accounting for PHP29.3 billion or 77.7 percent. Medical and dental practice activities distantly followed with PHP6.6 billion or a share of 17.4 percent. Figure 5 displays the distribution of value added by industry group.



#### Labor productivity

Value added per worker,