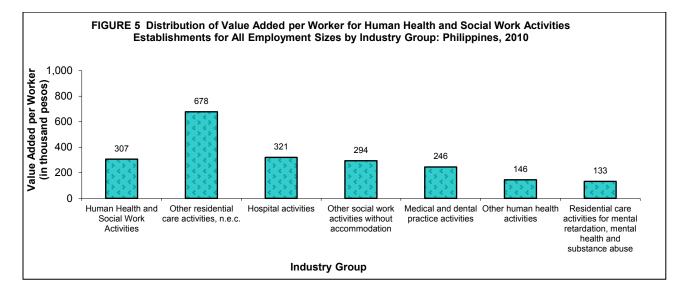

d CALABARZON with PHP4.0 billion or 8.5 percent.



#### Revenue per cost

Revenue-cost ratio, the revenue generated per peso cost, amounted to PHP1.5. Among industries, Other residential care activities recorded the highest with PHP2.5 revenue per peso cost. On the other hand, revenue per peso cost for hospital activities, medical and dental practices activities and other human health activities matched the national average.

#### Value added

Value added was estimated at PHP37.7 billion. Among industries, hospital activities generated the biggest share to value added accounting for PHP29.3 billion or 77.7 percent. Medical and dental practice activities distantly followed with PHP6.6 billion or a share of 17.4 percent. Figure 5 displays the distribution of value added by industry group.



#### Labor productivity

Value added per worker, a measure of labor productivity, amounted to PHP307,063 for this sector. Among industries, other residential care activities had the highest value added per worker with PHP678,330. Hospital activities was estimated at PHP321,363 while residential care activities for mental retardation, mental health and substance abuse industry reported the least at PHP132,914.

#### Gross additions to tangible fixed assets

Gross additions to fixed assets, defined as capital expenditures less sale of fixed assets, totaled to PHP10.1 billion.

By industries, medical and dental practices activities acquired the highest addition to its fixed assets amounting to PHP5.2 billion or 51.4 percent. Hospital activities ranked second with

PHP4.8 billion or 47.8 per