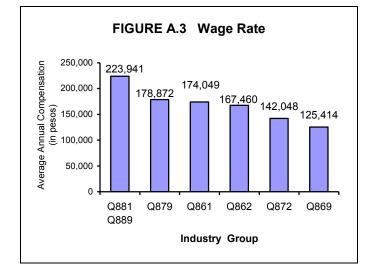

industries, medical and dental practices activities acquired the highest addition to its fixed assets amounting to PHP5.2 billion or 51.4 percent. Hospital activities ranked second with

PHP4.8 billion or 47.8 percent. Residential care activities for mental retardation, mental health and substance abuse contributed the least with PHP5.2 million.

#### Change in inventories

Change in inventories (ending less beginning inventory) amounted to PHP636.4 million. Among industries, hospital activities recorded the highest with PHP492.8 million followed by medical and dental practice activities with inventories amounting to PHP117.5 million.

#### FIGURE A Productivity Indicators for Human Health and Social Work Activities Establishments with Total Employment of 20 and Over: Philippines, 2010





- Q861 Hospital activities
- Q862 Medical and dental practice activities
- Q869 Other human health activities
- **Q872** Residential care activities for mental retardation, mental health and substance abuse
- **Q879** Other residential care activities, n.e.c.
- Q881 Social work activities without accommodation for the elderly and disabled
- Q889 Other social work activities without accommodation, n.e.c.

#### FIGURE B Productivity Indicators for Human Health and Social Work Activities Establishments with Total Employment of Less Than 20: Philippines, 2010







| Q861 | - | Hospital activities                                        |
|------|---|------------------------------------------------------------|
| Q862 | - | Medical and dental practice activities                     |
| Q869