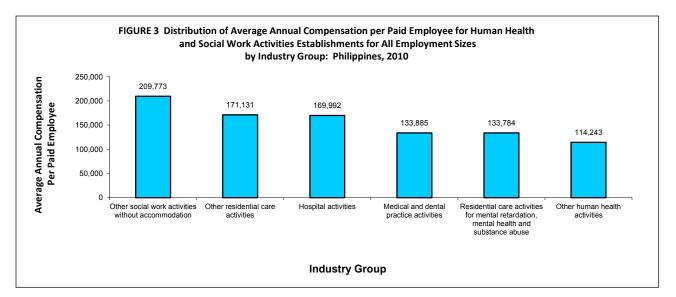

9 workers per establishment. On the other hand, other human health activities had the lowest average with only 7 workers per establishment.



#### Compensation

Total compensation paid by the sector amounted to PHP19.5 billion, translating to an average annual compensation of PHP162,880 per employee.

Among industries, the highest average annual compensation of PHP209,773 was received by employees in other social work activities without accommodation. Employees in Other residential care activities followed with an average annual compensation of PHP171,131. Hospital activities placed third with average annual compensation of PHP169,992 per employee. Figure 3 presents the average annual compensation of employees for Human health and social work activities establishments by industry group.



#### Revenue

Revenue generated by the sector reached PHP84.3 billion. Hospital activities contributed the biggest share with PHP64.6 billion representing 76.6 percent of the total. Medical and dental practice activities and other social work activities without accommodation earned PHP15.6 billion or 18.5 percent and PHP2.3 billion or 2.8 percent, respectively.

Regionwise, for establishments with TE 20 and over, NCR contributed the highest revenue valued at PHP38.9 billion or 53.8 percent. CALABARZON came second with PHP7.1 billion or 9.8 percent. The lowest revenue was made by Autonomous Region in Muslim Mindanao with PHP130.2 million or 0.2 percent.

#### Cost

Total cost (excluding compensation paid to employees) incurred by the sector amounted to PHP55.3 billion. Being the major con