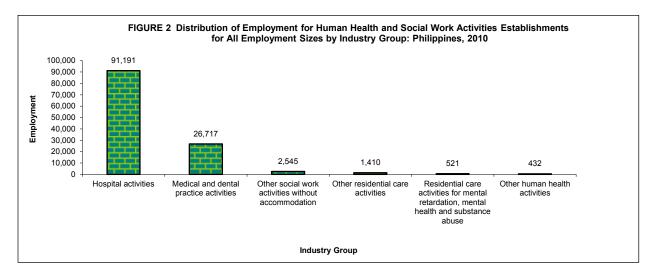

was followed by Medical and dental practices activities with 26,717 or 21.8 percent. The remaining 3.9 percent (4,908) was accounted by other activities (see figure 2).

Among regions, for establishments with TE 20 and over, NCR, CALABARZON and Central Luzon, being the top three regions in terms of establishments, likewise employed the most number of employees with 39,334 or 40.0 percent, 13,097 or 13.3 percent and 7,218 or 7.4 percent, respectively.

The sector's average number of workers per establishment stood at 28. Hospital activities posted an average of 105 workers for every establishment. Other residential care activities ranked second with 29 workers per establishment. On the other hand, other human health activities had the lowest average with only 7 workers per establishment.



#### Compensation

Total compensation paid by the sector amounted to PHP19.5 billion, translating to an average annual compensation of PHP162,880 per employee.

Among industries, the highest average annual compensation of PHP209,773 was received by employees in other social work activities without accommodation. Employees in Other residential care activities followed with an average annual compensation of PHP171,131. Hospital activities placed third with average annual compensation of PHP169,992 per employee. Figure 3 presents the average annual compensation of employees for Human health and social work activities establishments by industry group.



#### Revenue

Revenue generated by the sector reached PHP84.3 billion. Hospital activities contributed the biggest share with PHP64.6 billi