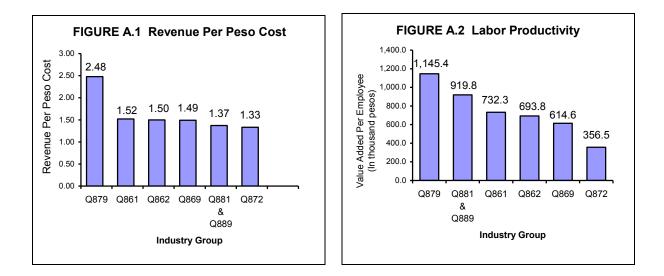

y industries, medical and dental practices activities acquired the highest addition to its fixed assets amounting to PHP5.2 billion or 51.4 percent. Hospital activities ranked second with

PHP4.8 billion or 47.8 percent. Residential care activities for mental retardation, mental health and substance abuse contributed the least with PHP5.2 million.

#### Change in inventories

Change in inventories (ending less beginning inventory) amounted to PHP636.4 million. Among industries, hospital activities recorded the highest with PHP492.8 million followed by medical and dental practice activities with inventories amounting to PHP117.5 million.

#### FIGURE A Productivity Indicators for Human Health and Social Work Activities Establishments with Total Employment of 20 and Over: Philippines, 2010





- Q861 Hospital activities
- Q862 Medical and dental practice activities
- Q869 Other human health activities
- **Q872** Residential care activities for mental retardation, mental health and substance abuse
- **Q879** Other residential care activities, n.e.c.
- Q881 Social work activities without accommodation for the elderly and disabled
- Q889 Other social work activities without accommodation, n.e.c.

#### FIGURE B Productivity Indicators for Human Health and Social Work Activities Establishments with Total Employment of Less Than 20: Philippines, 2010







| Q861 | - | Hospital activities                                        |
|------|---|------------------------------------------------------------|
| Q862 | - | Medical and dental practice activities                     |
| Q86