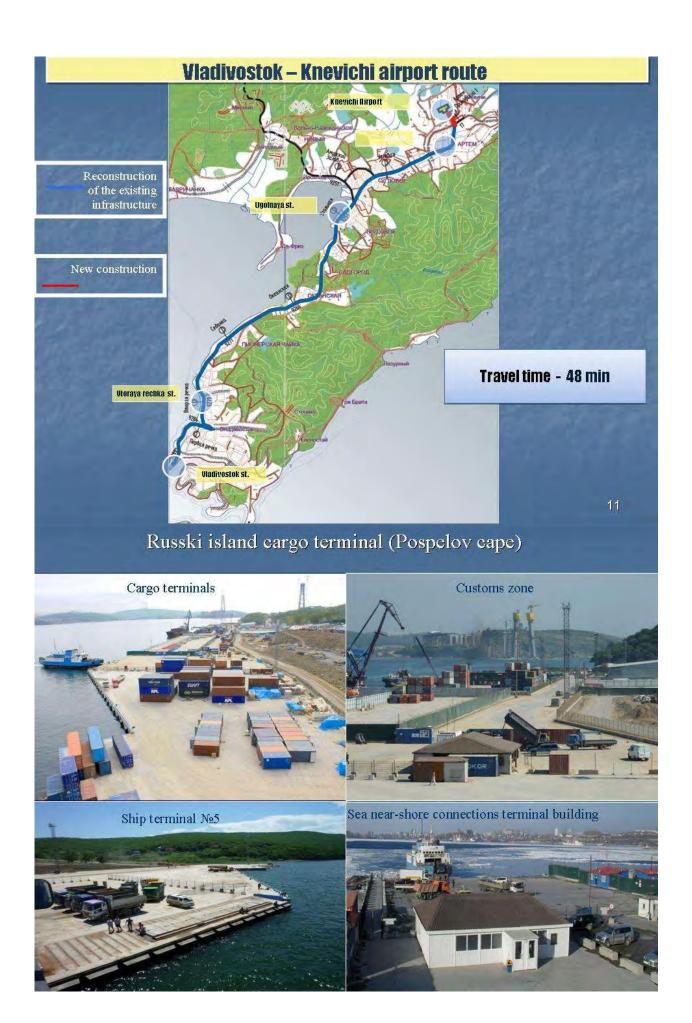

# Infrastructure to Port Klang

A well-developed and efficient transportation infrastructure is in place to handle the volume of cargo traffic at Port Klang.