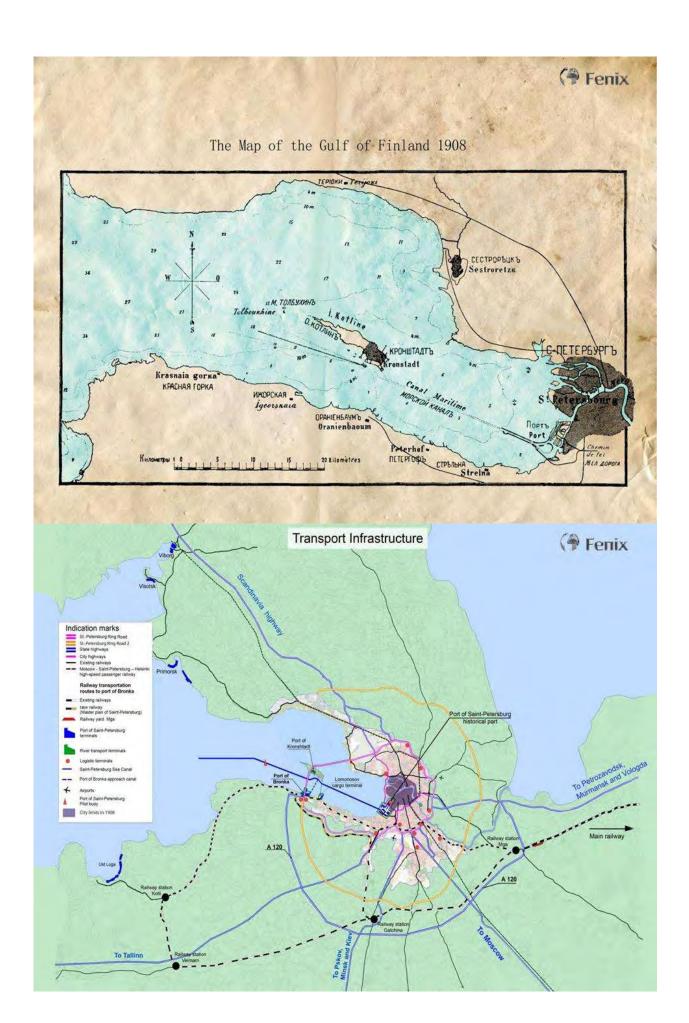

# Infrastructure to Port Klang

A well-developed and efficient transportation infrastructure is in place to handle the volume of cargo traffic at Port Klang.

#### By Air

The new Kuala Lumpur International Airport commenced operations in late 1998. It is located about 75 km away in Sepang, which is part of an area designated for the Multimedia Supercorridor, Malaysia's answer to Silicon Valley.