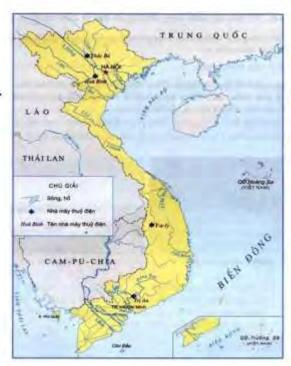

#### 3. Railway by 2020 & vision 2030

- Viet Nam has more than 2,600 km of railway, one meter gauge and mix gauge Lao Cai - Hanoi - Hai Phong railway and Yen Vien - Pha Lai - Ha Long - Cai Lan railway are under improvement,
- · Complete construction of the following items by 2020; some North - South railways, Bien Hoa - Vung Tau, Dong Dang - Ha Noi railway;
- · Complete construction of the following items by 2030: Coastal Railway Nam Dinh - Thai Binh - Hai Phong - Quang Ninh, Ha Long - Mong Cai;
- Viet Nam is carrying out the feasibility study for Hanoi - Ho Chi Minh City high-speed railway.

Planned Railway Network in Vietnam