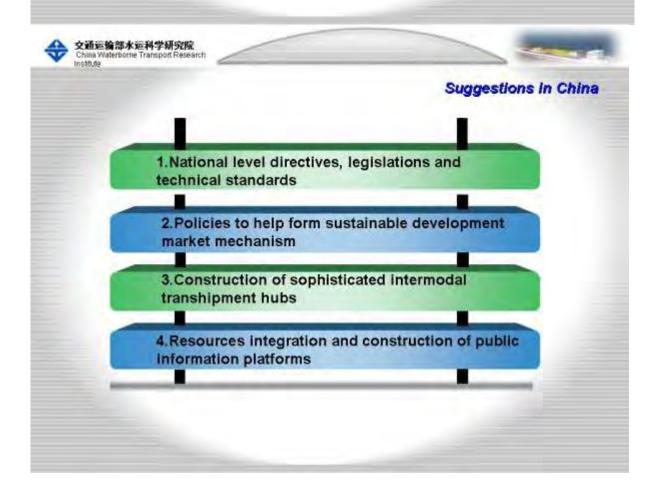

To promote the development of comprehensive transport system

B

- Various mode of transport developed in their own way, with the results of accumulating a series of structural contradictions.
- ♦ National 12<sup>th</sup> five-year plan propose a direction with the content of Co-ordination of various modes of transport, and construction of comprehensive transport system.
- Rail-sea intermodal container transport is a typical case.

### **Development trend**

Rail-sea intermodal transportation is expanding to the west areas.

The next decade

3 major market blocks: West/Middle area: foreign trade containers; North – South: domestic trade containers; Coastal area: foreign / domestic trade containers.

Rail-Sea transported volume is on the rise, with its share remains relatively low.

The development of rail-sea intermodal transport in the West/Middle area is critical for the entire market in China.

Northeast / East Inner Mongolia region with its advantage for developing rail-sea intermodal is expected to gain market shares from traditional pure railway transport between the north and the south.