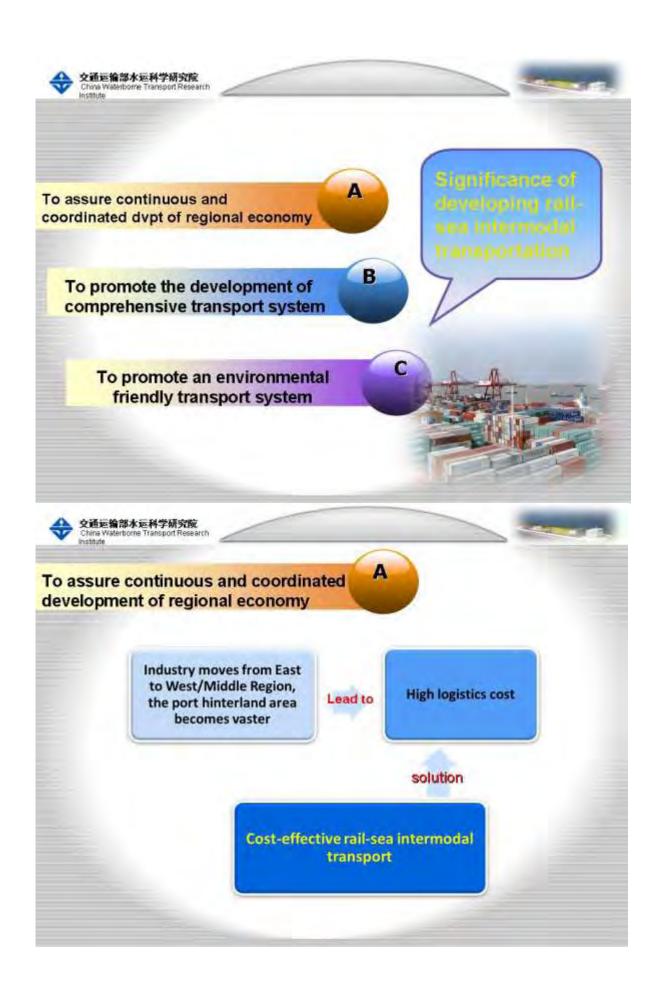

To promote the development of comprehensive transport system

B

- Various mode of transport developed in their own way, with the results of accumulating a series of structural contradictions.
- ♦ National 12<sup>th</sup> five-year plan propose a direction with the content of Co-ordination of various modes of transport, and construction of comprehensive transport system.
- Rail-sea intermodal container transport is a typical case.

# To promote an environmental friendly transport system and reduce emissions

C

As for land transport, railway transport outperforms road transport in terms of capacity, fuel consumption and emissions.

\*\* fuel consumption: road transport = 0.25L/TEU.km; railway transport = 0.1L/TEU km. (40% of road transport, and 0.4kg less CO2 emission)