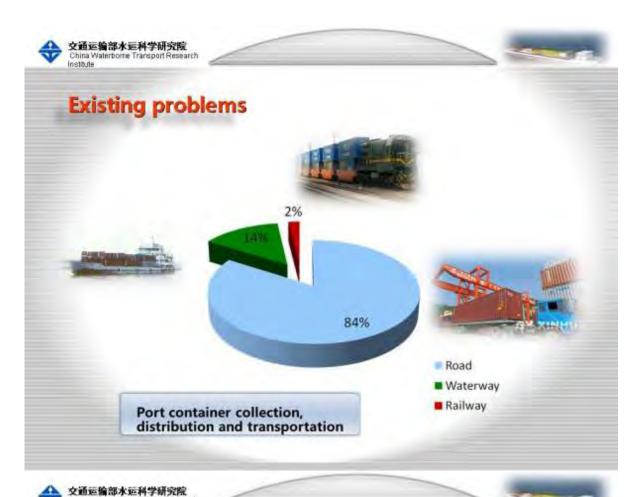

### Major routes for rail-sea container transport

- Physical barriers lead to inadequate capacity, low efficiency, unreliable services and long transport period
- Most of the seaports lacks railway infrastructures and container handling facilities inside the port region.
- There is no enough modern inland container yards in the railway system.
- It lacks enough railway capacity.

- Physical barriers lead to inadequate capacity, low efficiency, unreliable services and long transport period
- Most of the seaports lacks railway infrastructures and container handling facilities inside the port region.
- There is no enough modern inland container yards in the railway system.
- It lacks enough railway capacity.

- Administrative barriers, information sharing and services barriers hamper rail-sea transport
- Railway service price is inflexible which can't reflect market changes well.
- Low compatibility of the railway system hampered service quality.
- Inland customs have limitation in providing declaration services.
- The data in railway system is relatively closed.
- Container transport demand generated in the inland hinterland is relatively low and scatter.