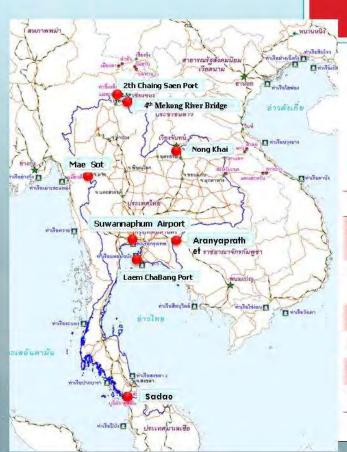

## 4. Sea Ports by 2020

Port system in Viet Nam is divided in to 3 regions: North, Centre and South.

- -Hai Phong Port and Cai Lan Port with capacity of 100 million tones.
- Central region: Da Nang Port and Quy Nhon Port.
- Southeastern region:
  - · Sea port group of HCM city;
  - · Dong Nai sea port group;
  - · Ba Ria Vung Tau sea port group with total capacity of 170 million tones.
- Mekong delta region: Expanding, improving Can Tho to a hub port for Cuu Long delta, 15,000 - 20,000 DWT vessels, the port group's capacity to be 7 million tons/ year.

The Planned Network of Sea Ports in Vietnam:

#### 5. Airports by 2020 and vision 2030

- Until 2020: By 2020, to have 26 airports operational including 10 international airports of Noi Bai, Cat Bi, Phu Bai, Da Nang, Chu Lai, Cam Ranh, Tan Son Nhat, Long Thanh, etc.
- The most important airports are Ha Noi and Ho Chi Minh and Da Nang.
- Until 2030: (i) Continuing to develop existing airports including 10 international airports, (ii) Study, plan, new construction of small-scale airports to serve for helicopters, air-taxi, general aviation activities in provinces and cities without airports.

The Planned Network of Airports in Vietnam