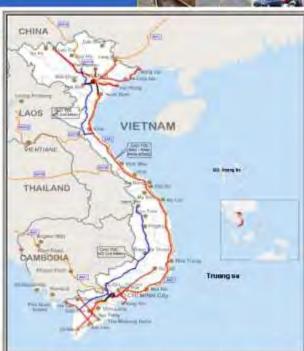

#### 3. Railway by 2020 & vision 2030

- Viet Nam has more than 2,600 km of railway, one meter gauge and mix gauge Lao Cai - Hanoi - Hai Phong railway and Yen Vien - Pha Lai - Ha Long - Cai Lan railway are under improvement,
- · Complete construction of the following items by 2020; some North - South railways, Bien Hoa - Vung Tau, Dong Dang - Ha Noi railway;
- · Complete construction of the following items by 2030: Coastal Railway Nam Dinh - Thai Binh - Hai Phong - Quang Ninh, Ha Long - Mong Cai;
- Viet Nam is carrying out the feasibility study for Hanoi - Ho Chi Minh City high-speed railway.

Planned Railway Network in Vietnam