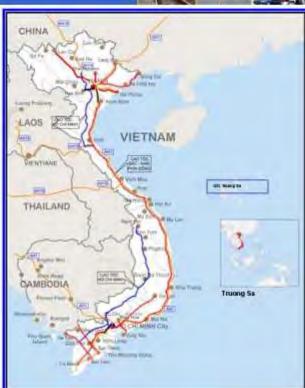

#### 1. Road network

- Total road network is: 225,000km
- National road: 22.000km
- The most important
   Highway is NH No.1
   running from the North to
   the South: has been
   improved to class III;
- Ho Chi Minh Highway parallel with NH No1 has been constructed.
- Others: NH8, NH9, NH70, HN22 connecting to neighboring countries have been improved Class III.

#### 2. Expressway Network by 2020

#### 22 sections 5,873km;

- •North South expressway 1,700
- Northern expressways: seven routes around Ha Noi 1,099km;
- The corridor: Hai Phong Ha Noi Lao Cai 370 km is under construction (will be completed in 2014)
- Central region, Central Highland expressway: Three routes 264km;
- Southern expressways: seven routes 984km;
- Ho Chi Minh Nha Trang is under construction (400 km);
- Ring Roads in Ha Noi and Ho Chi Minh City (expressway standards).

The Planned Expressway Network in Vietnam