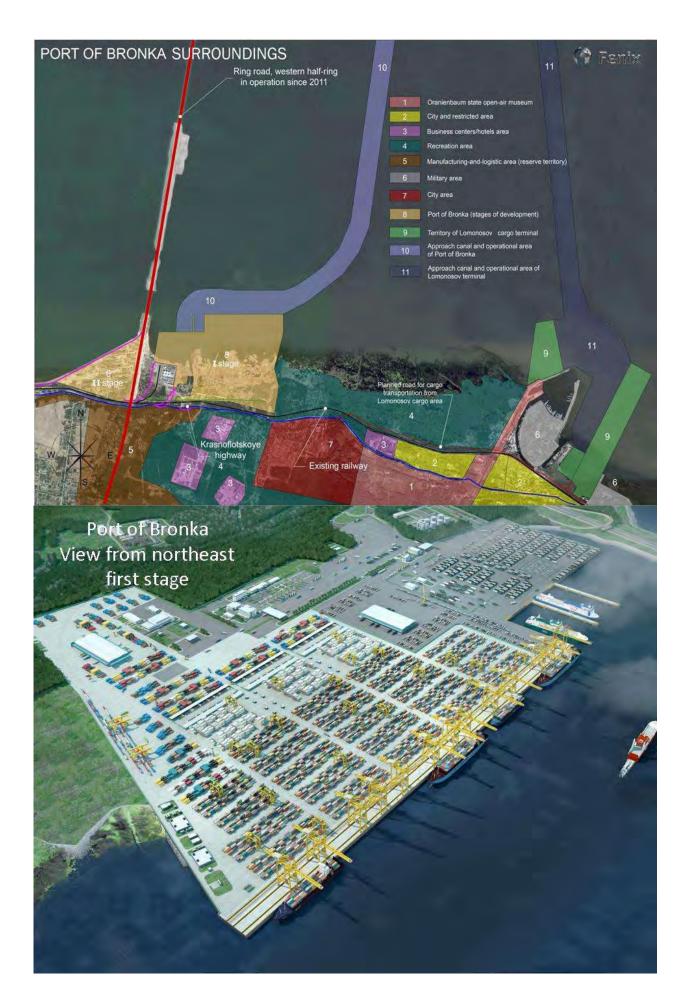

# Infrastructure to Port Klang

A well-developed and efficient transportation infrastructure is in place to handle the volume of cargo traffic at Port Klang.

#### By Air

The new Kuala Lumpur International Airport commenced operations in late 1998. It is located about 75 km away in Sepang, which is part of an area designated for the Multimedia Supercorridor, Malaysia's answer to Silicon Valley.