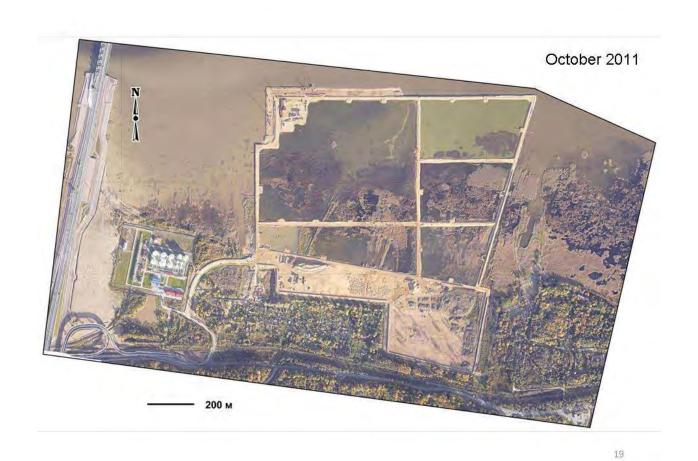

# Infrastructure to Port Klang

A well-developed and efficient transportation infrastructure is in place to handle the volume of cargo traffic at Port Klang.