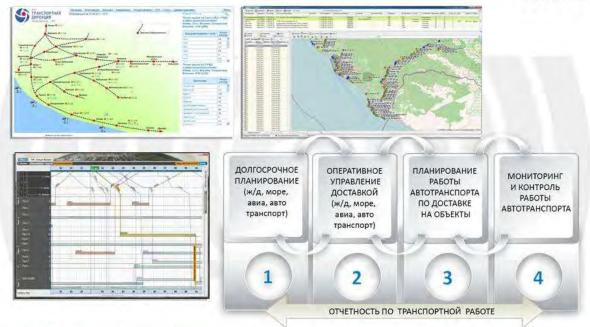

#### Mr. Dmitry Mamaev,

adviser of the Board of Directors, Novorossiysk commercial sea port (NCSP)

 Multimodal Transportation Management System on the Basis of GLONASS Technologies: Olympic Experience