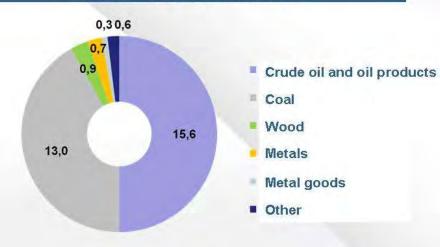

rgo turnover in 2011 (mln. tonnes)



In 2011 the basis of the structure of cargo turnover of the basin amounted to export cargoes (80,6%). The share of import goods was 7,8%, transit – 0,4%, cabotage – 16,2%

In 2011 the amount of dry cargoes in the structure of cargo turnover of the Far Eastern seaports was equal to 56,5% (70,9 mln. tonnes). The share of liquid cargoes was 43,5% (54,4 mln. tonnes).

The share of coal cargoes made up 33,4% the basin's cargo turnover, the amount of crude oil was 22,9%, oil products— 20,5%, container cargoes - 7.0%.

# The structure of The Far Eastern seaports cargo turnover by cargo areas in 2011 (mln. tonnes)



3

#### Cooperation between Russia and Japan

## Cargo transshipment between Russian and Japanese seaports by sea vessels in 2011 (mln. Tonnes)



#### Investment projects (1 of 3)



## Technical modernization of the seaport of Posyet

By the end of modernization it is planned to increase cargo turnover of the seaport from 5,3 to 7,0 mln. tonnes and handle vessels with deadweight up to 60 thousand tonnes

Type of cargo: coal



# The seaport of Nakhodka: reconstruction of reloading complex of berth №8, increase of cargo turnover of berths №№10

By the end of reconstruction in 2013, it is planned to increase cargo turnover of the complex from 2 to 5 mln. tonnes.

Type of cargo: coal



# The seaport of Vostochny: reconstruction of approach channel to berths №№ 31-35 and water area of berths №№ 31-35

By the end of project realization, it is planned to increase cargo turnover of the complex from 1,5 to 2,5 mln. tonnes

Type of cargo