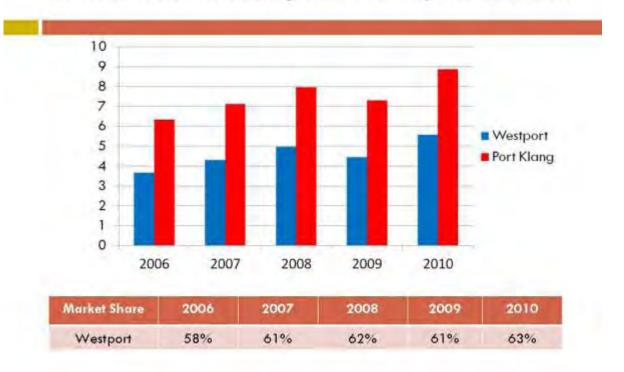

| No | Name                             | Economy          | Title of Presentation                                                                          |
|----|----------------------------------|------------------|------------------------------------------------------------------------------------------------|
| 1  | Mr. Thach Van<br>Nguyen          | Viet Nam         | «Transport development and intermodal cargoes movement in Viet Nam»                            |
| 2  | Ms. Hua Zhang                    | China            | «Introduction on the<br>Development of Rail-Sea<br>Intermodal Container<br>Transport in China» |
| 3  | Ms. Noor Aishah<br>Kamarzaman    | Malaysia         | «Intermodal Transport Infrastructure in Malaysia: Port Klang»                                  |
| 4  | Mr. Patrick Sherry               | USA              | «New Developments Technology and Workforce Development in Intermodal Transportation»           |
| 5  | MsThanaphon<br>Charanwanitwong   | Thailand         | «Thailand's Transport Infrastructure and Further Plans for Regional Connectivity»              |
| 6  | Mr. A. Samodio<br>Wyrlou         | the Philippine   | «Air Freight Forwarding, an Intermodal Segment-Philippine Experience»                          |
| 7  | Ms. Nannette<br>Villamor-Dinopol | the Philippine   | «Best practices: the Philippine RO - RO (ROLL - ON / ROLL - OFF) Experience»                   |
| 8  | Mr. Alexey Sapetko               | APEC Secretariat | «Coordination Mechanisms in Place in APEC»                                                     |