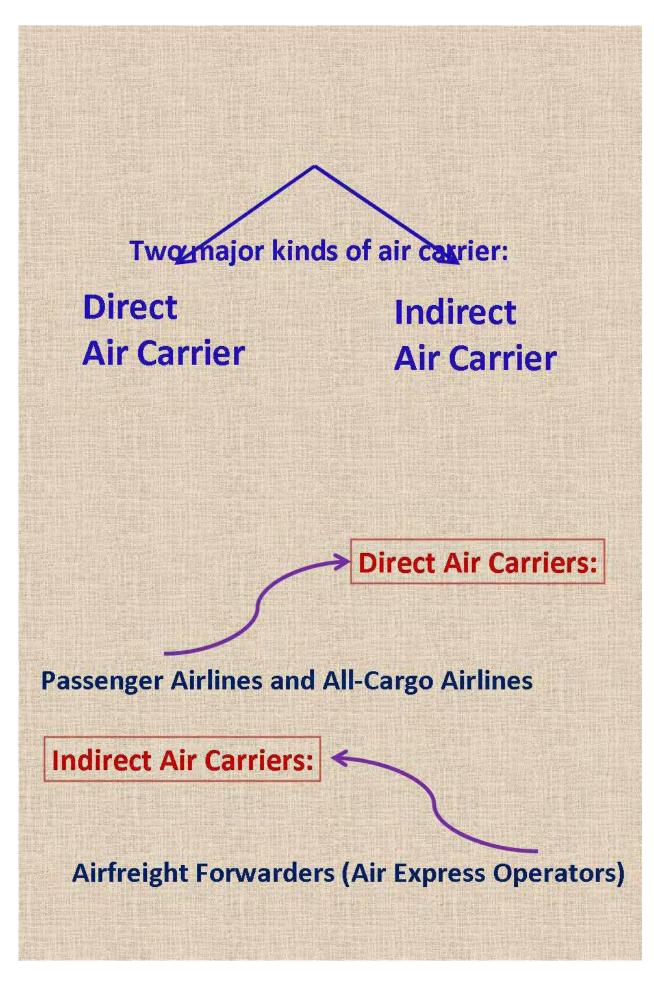

# **Session 3**

Moderator: Representative from the Transportation Working Group

| 10.00 – 11.15 | Development in Intermodal Transportation  Mr. Patrick Sherry,  Intermodal Transportation Institute, University of Denver,  USA                                                                                                |  |  |
|---------------|-------------------------------------------------------------------------------------------------------------------------------------------------------------------------------------------------------------------------------|--|--|
|               | <ul> <li>Intermodal Transport Infrastructure in Malaysia: Port Klang</li> <li>Ms. Noor Aishah Kamarzaman,</li> </ul>                                                                                                          |  |  |
|               | Ministry of Transport of Malaysia, Planning and Research<br>Department, Principal Assistant Secretary                                                                                                                         |  |  |
|               | <ul> <li>Air Freight Forwarding, an Intermodal Segment-Philippine Experience</li> <li>Mr. A. Samodio Wyrlou,</li> <li>Regional Office VII - Cebu City, Maritime Industry Authority, Regional Director, Philippines</li> </ul> |  |  |
|               | <ul> <li>Coordination Mechanisms in Place in APEC</li> <li>Mr. Alexey Sapetko,</li> <li>Program Director, APEC Secretariat</li> </ul>                                                                                         |  |  |
| 11.15 – 11.45 | Q&A     Coffee Break                                                                                                                                                                                                          |  |  |
| 11.45 – 13.00 | • TBD  Mr. Mikhail Golubkov,  Department of Asia and Africa, Ministry of Economic Development of the Russian Federation                                                                                                       |  |  |

| 13.00 – 14.30 | Legal Officer, Philippines  • Q&A  Lunch                                                                                   |  |
|---------------|----------------------------------------------------------------------------------------------------------------------------|--|
|               | ROLL - OFF) Experience  Ms. Nannette Villamor-Dinopol, Civil Aeronautics Board, Legal Enforcement Division, Chief          |  |
|               | Best practices: the Philippine RO - RO (ROLL - ON /                                                                        |  |
|               | Professional Policy and Plan Analyst, Office of Transport and Traffic Policy and Planning, Ministry of Transport, Thailand |  |
|               | Ms, Thanaphon Charanwanitwong,                                                                                             |  |
|               | • Thailand's Transport Infrastructure and Further Plans for Regional Connectivity                                          |  |