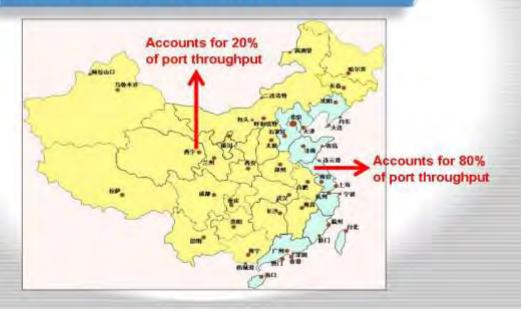

# Development of container rail-sea transport in China 海铁联运集装箱运量(万TEU)

| 10                              |       |       |        |        |        |      |
|---------------------------------|-------|-------|--------|--------|--------|------|
|                                 | 2005  | 2006  | 2007   | 2008   | 2009   | 2010 |
| Port<br>throughput (m.<br>TEU)  | 75.64 | 93.61 | 112.58 | 128,58 | 122.40 | 146  |
| Transported by<br>Rail (m. TEU) | 2.77  | 3.16  | 3.6    | 3.2    | 3.35   | 4.26 |
| Rail-Sea<br>(k. TEU)            | 592   | 880   | 1100   | 1239   | 1243   | 1627 |

### Major routes for rail-sea container transport

- Physical barriers lead to inadequate capacity, low efficiency, unreliable services and long transport period
- Most of the seaports lacks railway infrastructures and container handling facilities inside the port region.
- There is no enough modern inland container yards in the railway system.
- It lacks enough railway capacity.

### **Development trend**

Rail-sea intermodal transportation is expanding to the west areas.

The next decade

3 major market blocks: West/Middle area: foreign trade containers; North – South: domestic trade containers; Coastal area: foreign / domestic trade containers.

Rail-Sea transported volume is on the rise, with its share remains relatively low.

The development of rail-sea intermodal transport in the West/Middle area is critical for the entire market in China.

Northeast / East Inner Mongolia region with its advantage for developing rail-sea intermodal is expected to gain market shares from traditional pure railway transport between the north and the south.