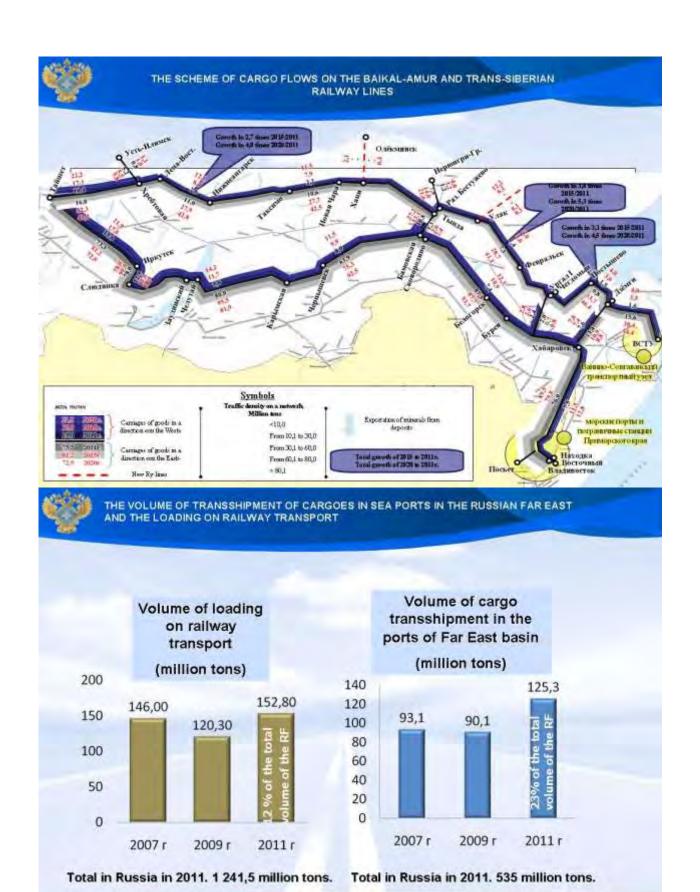

Deputy Head of Department of Investment and Strategic Planning, FSUE Rosmorport, Russia

• Possibilities of Effective Intermodal Infrastructure Development of Russia in the Frame of International Trade

### Mr. Nikolay Tityukhin,

President of the Euro-Asian Logistics Association

 Organizational and High-Technology Solutions of Infrastructure Problems