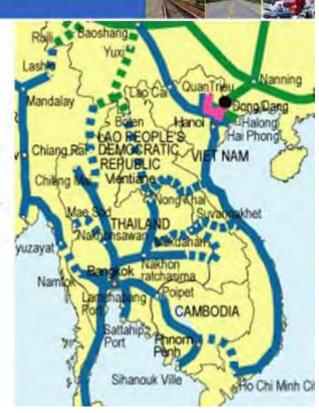

#### 3. Railway by 2020 & vision 2030

- Viet Nam has more than 2,600 km of railway, one meter gauge and mix gauge Lao Cai - Hanoi - Hai Phong railway and Yen Vien - Pha Lai - Ha Long - Cai Lan railway are under improvement,
- · Complete construction of the following items by 2020; some North - South railways, Bien Hoa - Vung Tau, Dong Dang - Ha Noi railway;
- · Complete construction of the following items by 2030: Coastal Railway Nam Dinh - Thai Binh - Hai Phong - Quang Ninh, Ha Long - Mong Cai;
- Viet Nam is carrying out the feasibility study for Hanoi - Ho Chi Minh City high-speed railway.

Planned Railway Network in Vietnam

## 4. Sea Ports by 2020

Port system in Viet Nam is divided in to 3 regions: North, Centre and South.

- -Hai Phong Port and Cai Lan Port with capacity of 100 million tones.
- Central region: Da Nang Port and Quy Nhon Port.
- Southeastern region:
  - · Sea port group of HCM city;
  - · Dong Nai sea port group;
  - · Ba Ria Vung Tau sea port group with total capacity of 170 million tones.
- Mekong delta region: Expanding, improving Can Tho to a hub port for Cuu Long delta, 15,000 - 20,000 DWT vessels, the port group's capacity to be 7 million tons/ year.

The Planned Network of Sea Ports in Vietnam:

#### 5. Airports by 2020 and vision 2030

- Until 2020: By 2020, to have 26 airports operational including 10 international airports of Noi Bai, Cat Bi, Phu Bai, Da Nang, Chu Lai, Cam Ranh, Tan Son Nhat, Long Thanh, etc.
- The most important airports are Ha Noi and Ho Chi Minh and Da Nang.
- Until 2030: (i) Continuing to develop existing airports including 10 international airports, (ii) Study, plan, new construction of small-scale airports to serve for helicopters, air-taxi, general aviation activities in provinces and cities without airports.

The Planned Network of Airports in Vietnam