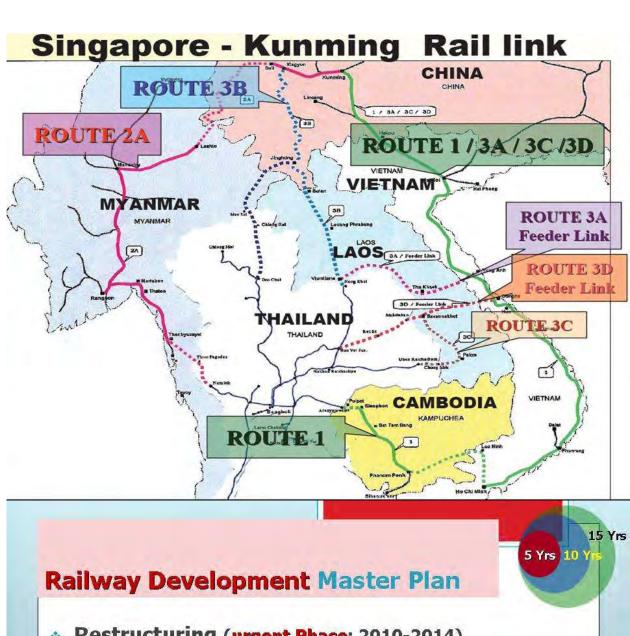

#### Asian Railway Network

- Viet Nam signed the Intergovernmental Agreement on the Trans-Asian Railway Network in 2006;
- Viet Nam is working with ASEAN to implement SKRL project
- SKRL has been a priority agenda in ASEAN transport cooperation. SKRL has two lines
- "Eastern line": Thailand, Cambodia and Viet Nam, with spur line B/W Viet Nam and Lao; Viet Nam and Cambodia are working together on this project.
- "Western Line" Thailand and Myanmar