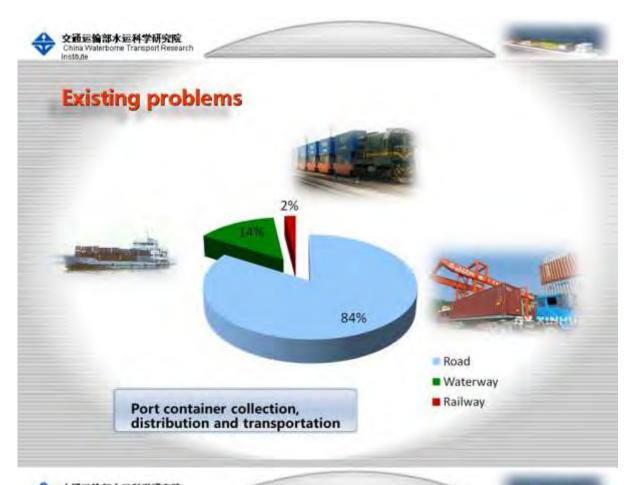

### Major routes for rail-sea container transport

- Physical barriers lead to inadequate capacity, low efficiency, unreliable services and long transport period
- Most of the seaports lacks railway infrastructures and container handling facilities inside the port region.
- There is no enough modern inland container yards in the railway system.
- It lacks enough railway capacity.

- Physical barriers lead to inadequate capacity, low efficiency, unreliable services and long transport period
- Most of the seaports lacks railway infrastructures and container handling facilities inside the port region.
- There is no enough modern inland container yards in the railway system.
- It lacks enough railway capacity.

- Administrative barriers, information sharing and services barriers hamper rail-sea transport
- Railway service price is inflexible which can't reflect market changes well.
- Low compatibility of the railway system hampered service quality.
- Inland customs have limitation in providing declaration services.
- The data in railway system is relatively closed.
- Container transport demand generated in the inland hinterland is relatively low and scatter.