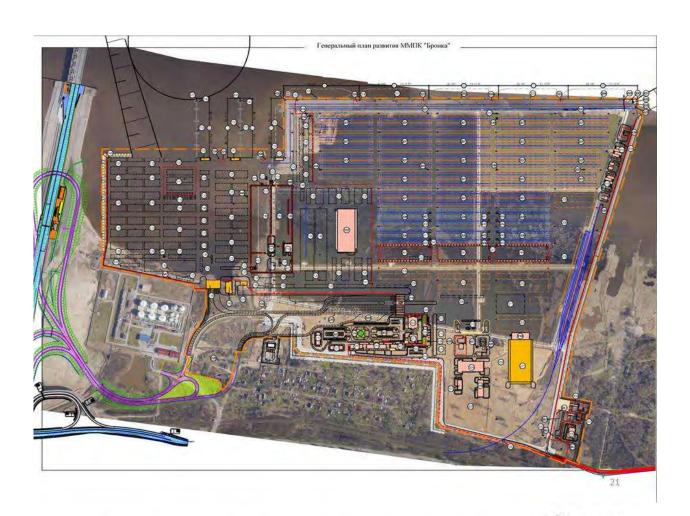

# Infrastructure to Port Klang

A well-developed and efficient transportation infrastructure is in place to handle the volume of cargo traffic at Port Klang.