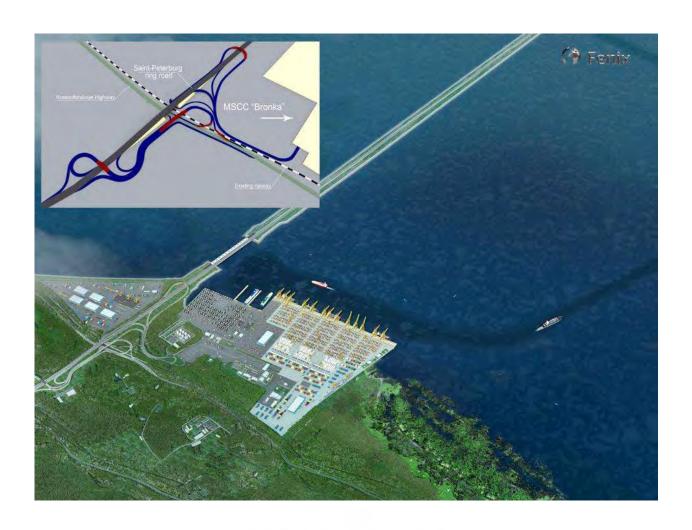

# Infrastructure to Port Klang

A well-developed and efficient transportation infrastructure is in place to handle the volume of cargo traffic at Port Klang.

#### By Air

The new Kuala Lumpur International Airport commenced operations in late 1998. It is located about 75 km away in Sepang, which is part of an area designated for the Multimedia Supercorridor, Malaysia's answer to Silicon Valley.