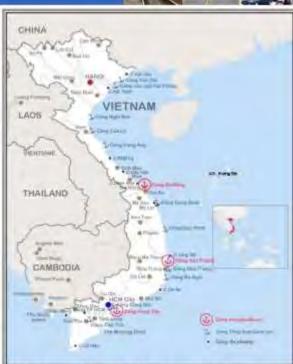

## 4. Sea Ports by 2020

Port system in Viet Nam is divided in to 3 regions: North, Centre and South.

- -Hai Phong Port and Cai Lan Port with capacity of 100 million tones.
- Central region: Da Nang Port and Quy Nhon Port.
- Southeastern region:
  - · Sea port group of HCM city;
  - · Dong Nai sea port group;
  - · Ba Ria Vung Tau sea port group with total capacity of 170 million tones.
- Mekong delta region: Expanding, improving Can Tho to a hub port for Cuu Long delta, 15,000 - 20,000 DWT vessels, the port group's capacity to be 7 million tons/ year.

The Planned Network of Sea Ports in Vietnam:

#### 5. Airports by 2020 and vision 2030

- Until 2020: By 2020, to have 26 airports operational including 10 international airports of Noi Bai, Cat Bi, Phu Bai, Da Nang, Chu Lai, Cam Ranh, Tan Son Nhat, Long Thanh, etc.
- The most important airports are Ha Noi and Ho Chi Minh and Da Nang.
- Until 2030: (i) Continuing to develop existing airports including 10 international airports, (ii) Study, plan, new construction of small-scale airports to serve for helicopters, air-taxi, general aviation activities in provinces and cities without airports.

The Planned Network of Airports in Vietnam