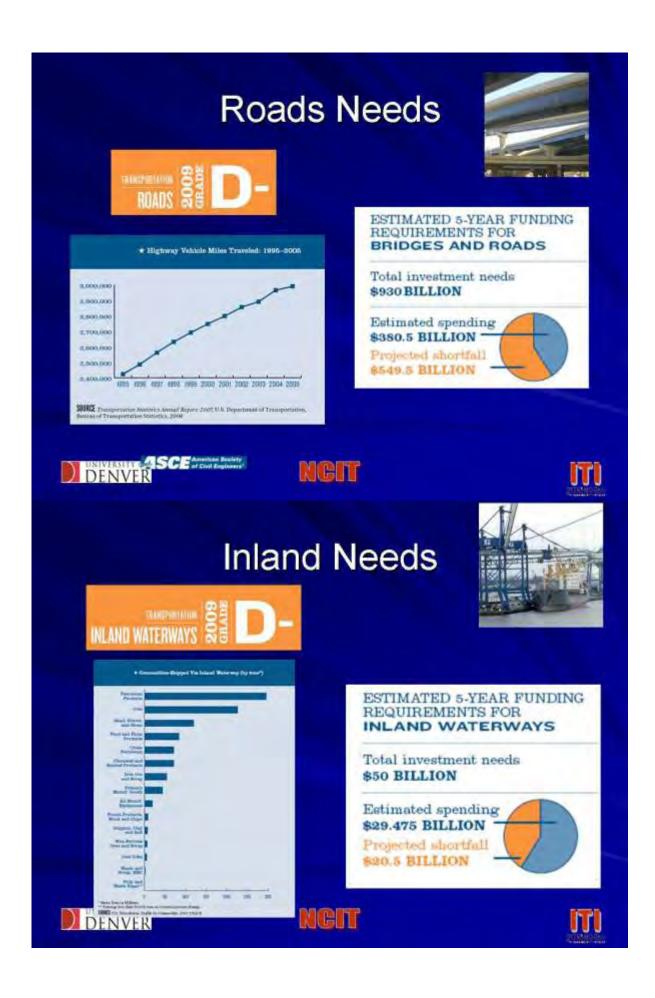

# Transport Infrastructure Development in Viet Nam facilitates Intermodal Cargo Movement

Nguyen Van Thach Ministry of Transport of Viet Nam

#### Transport development:

- The high demand for economic growth and regional integration, Viet Nam has been investing heavily in transport infrastructure (from 1992- up to now about more than 26 Billion USD);
- In 2008 the government of Viet Nam approved a Master Plan for Transport Development up to 2020, with total investment about 70 Billion USD.

#### 1. Road network

- Total road network is: 225,000km
- National road: 22.000km
- The most important
   Highway is NH No.1
   running from the North to
   the South: has been
   improved to class III;
- Ho Chi Minh Highway parallel with NH No1 has been constructed.
- Others: NH8, NH9, NH70, HN22 connecting to neighboring countries have been improved Class III.