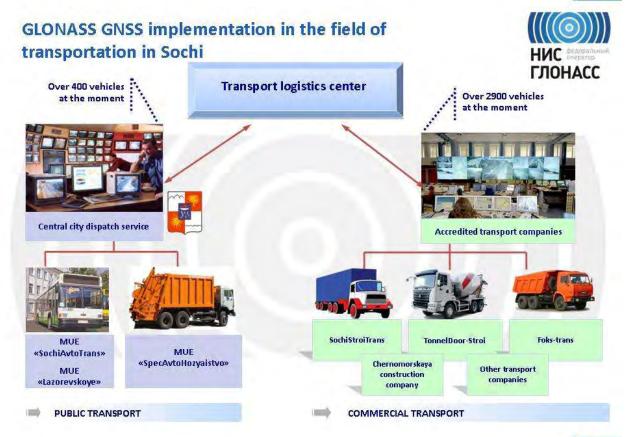

#### Mr. Dmitry Mamaev,

adviser of the Board of Directors, Novorossiysk commercial sea port (NCSP)

 Multimodal Transportation Management System on the Basis of GLONASS Technologies: Olympic Experience

#### Mr. Aleksandr Loschenkov,

| 13.45 – 15.15 | Lunch                                                                                                                                          |
|---------------|------------------------------------------------------------------------------------------------------------------------------------------------|
|               | • Q&A                                                                                                                                          |
|               | Executive Director of «Phenix»                                                                                                                 |
|               | Mr. Aleksey Shukletsov,                                                                                                                        |
|               | Bronk                                                                                                                                          |
|               | • Intermodal Transport Infrastructure in the Baltic Sea^ Port                                                                                  |
|               | General Director ZAO "Eurosib-Logistics"                                                                                                       |
|               | Mr. Igor Zhigora,                                                                                                                              |
|               | • Prospects for the of Asia-Europe Traffic Development. The Strategic Position of Russia as a Promising Consumer Market and a Transit Corridor |
|               | Head of the Interaction with regulators in the transport sector                                                                                |