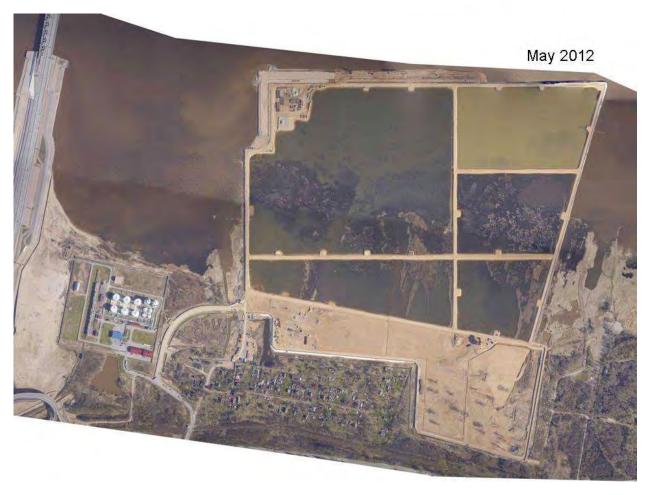

# Infrastructure to Port Klang

A well-developed and efficient transportation infrastructure is in place to handle the volume of cargo traffic at Port Klang.