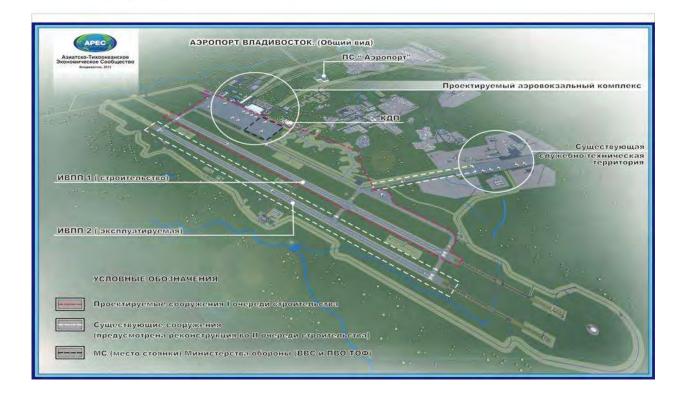

#### Mr. Tural Rzaev,

Senior Specialist Expert, Department Development of Programs, Ministry of Transport of the Russian Federation

• Future Prospects of Maritime Port Infrastructure Development **Mr. Andrey Boldorev**,