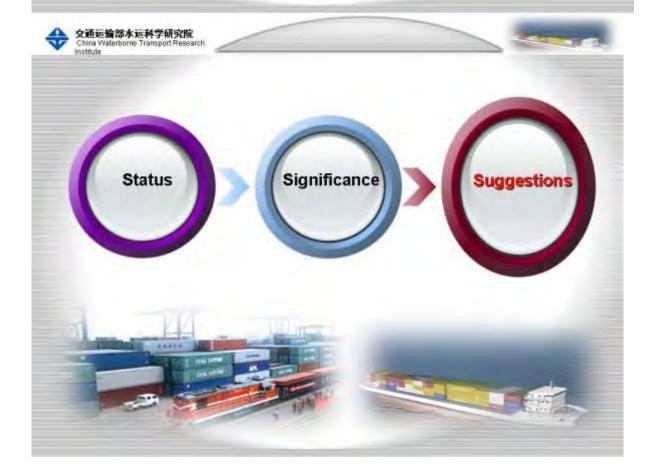

# National level directives, legislations and technical standards

- Guiding opinions on national level should be made.
- Effective mechanism should be established between MOT and MOR and relative ministries.
- Laws and regulations have to be updated.
- > Standards should be made.

#### suggestions

- 2. Policies to help form sustainable development market mechanism
  - > Increase rail-sea intermodal transport capacity
  - > Develop intermodal transport operators on the policy level.
  - > Improve business environment