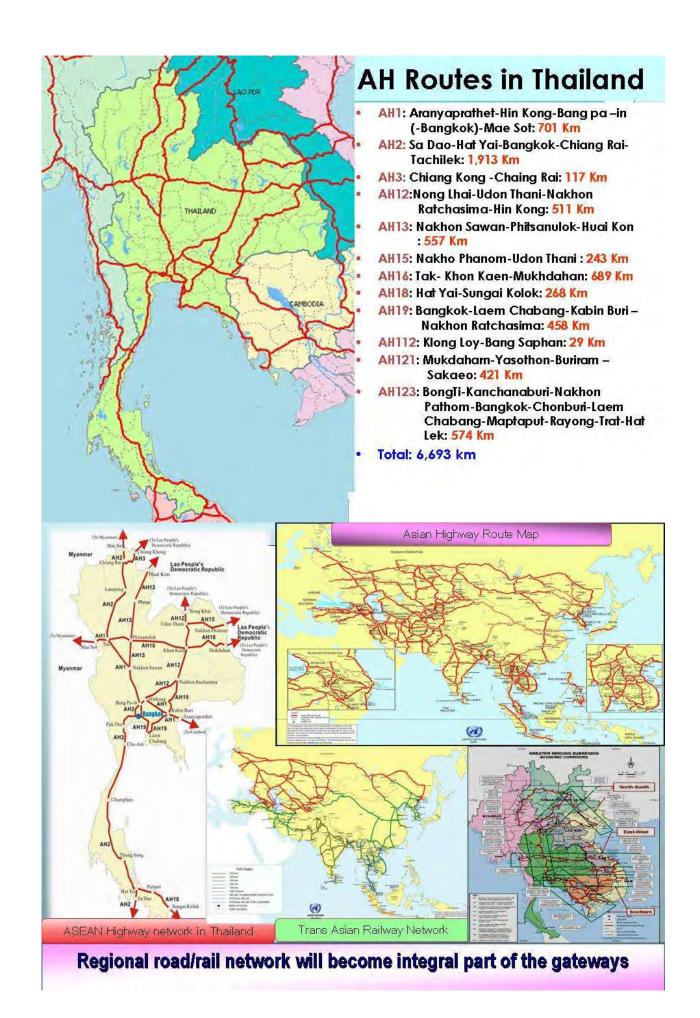

#### 7. Asian highway

- Viet Nam signed Intergovernmental Agreement on the Asian Highway Network in 2004. We are working with ASEAN countries to formulate ASEAN Highway Network.
- Key actions:
- Upgrade to class III in all network by 2012;
- Install common road signs in all designated routes by 2013;
- Upgrade to class I all sections with high traffic volume by 2020;
- Conduct a F/S on bridging archipelagic countries and main land by 2015;
- Upgrade and extension of AHN to China and India.