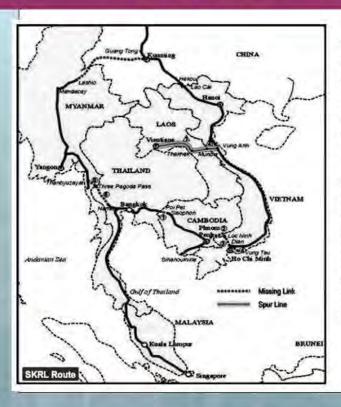

#### Asian Railway Network

- Viet Nam signed the Intergovernmental Agreement on the Trans-Asian Railway Network in 2006;
- Viet Nam is working with ASEAN to implement SKRL project
- SKRL has been a priority agenda in ASEAN transport cooperation. SKRL has two lines
- "Eastern line": Thailand, Cambodia and Viet Nam, with spur line B/W Viet Nam and Lao; Viet Nam and Cambodia are working together on this project.
- "Western Line" Thailand and Myanmar