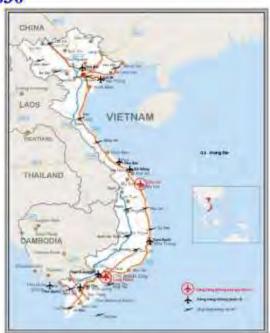

#### 1. Road network

- Total road network is: 225,000km
- National road: 22.000km
- The most important
   Highway is NH No.1
   running from the North to
   the South: has been
   improved to class III;
- Ho Chi Minh Highway parallel with NH No1 has been constructed.
- Others: NH8, NH9, NH70, HN22 connecting to neighboring countries have been improved Class III.

#### 2. Expressway Network by 2020

#### 22 sections 5,873km;

- •North South expressway 1,700
- Northern expressways: seven routes around Ha Noi 1,099km;
- The corridor: Hai Phong Ha Noi Lao Cai 370 km is under construction (will be completed in 2014)
- Central region, Central Highland expressway: Three routes 264km;
- Southern expressways: seven routes 984km;
- Ho Chi Minh Nha Trang is under construction (400 km);
- Ring Roads in Ha Noi and Ho Chi Minh City (expressway standards).

The Planned Expressway Network in Vietnam