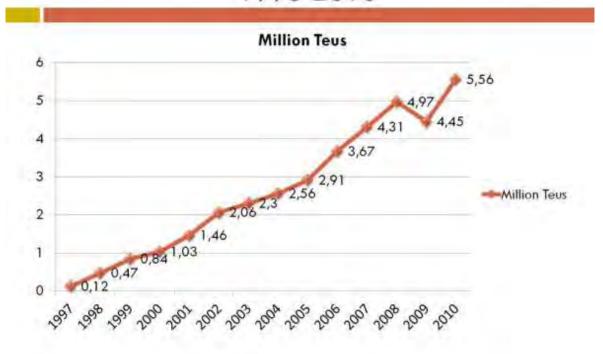

# Development of container rail-sea transport in China 海铁联运集装箱运量(万TEU)

| 10                              |       |       |        |        |        |      |
|---------------------------------|-------|-------|--------|--------|--------|------|
|                                 | 2005  | 2006  | 2007   | 2008   | 2009   | 2010 |
| Port<br>throughput (m.<br>TEU)  | 75.64 | 93.61 | 112.58 | 128,58 | 122.40 | 146  |
| Transported by<br>Rail (m. TEU) | 2.77  | 3.16  | 3.6    | 3.2    | 3.35   | 4.26 |
| Rail-Sea<br>(k. TEU)            | 592   | 880   | 1100   | 1239   | 1243   | 1627 |