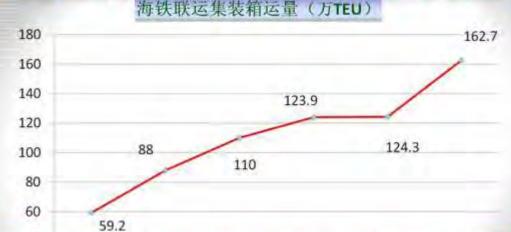

# Development of container rail-sea transport in China 海铁联运集装箱运量(万TEU)

| 10                              |       |       |        |        |        |      |
|---------------------------------|-------|-------|--------|--------|--------|------|
|                                 | 2005  | 2006  | 2007   | 2008   | 2009   | 2010 |
| Port<br>throughput (m.<br>TEU)  | 75.64 | 93.61 | 112.58 | 128,58 | 122.40 | 146  |
| Transported by<br>Rail (m. TEU) | 2.77  | 3.16  | 3.6    | 3.2    | 3.35   | 4.26 |
| Rail-Sea<br>(k. TEU)            | 592   | 880   | 1100   | 1239   | 1243   | 1627 |