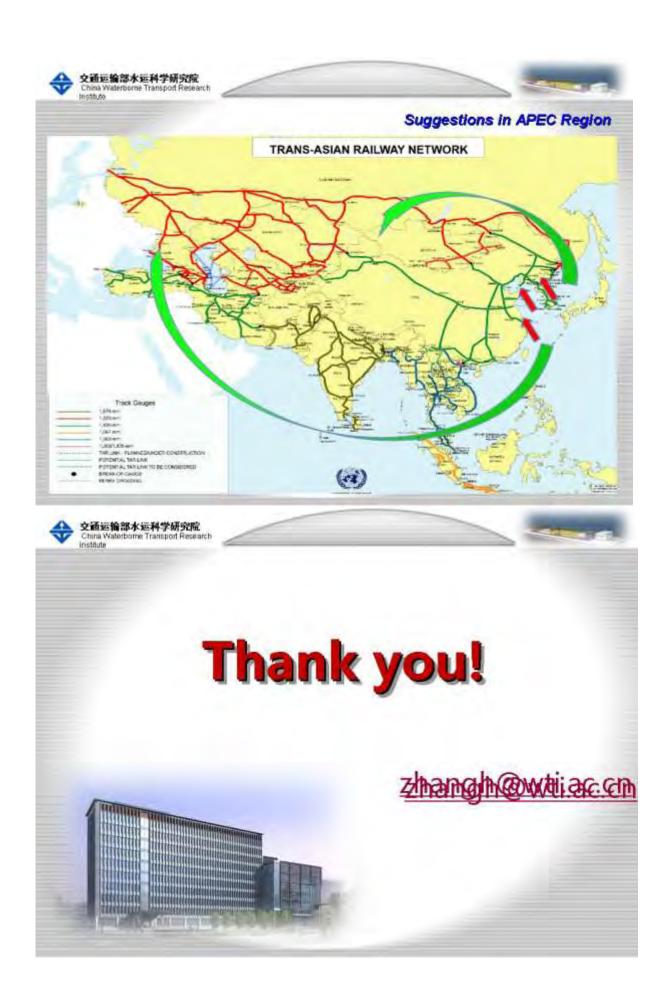

# Development of container rail-sea transport in China 海铁联运集装箱运量(万TEU)

| 10                              |       |       |        |        |        |      |
|---------------------------------|-------|-------|--------|--------|--------|------|
|                                 | 2005  | 2006  | 2007   | 2008   | 2009   | 2010 |
| Port<br>throughput (m.<br>TEU)  | 75.64 | 93.61 | 112.58 | 128,58 | 122.40 | 146  |
| Transported by<br>Rail (m. TEU) | 2.77  | 3.16  | 3.6    | 3.2    | 3.35   | 4.26 |
| Rail-Sea<br>(k. TEU)            | 592   | 880   | 1100   | 1239   | 1243   | 1627 |

### Major routes for rail-sea container transport

- Physical barriers lead to inadequate capacity, low efficiency, unreliable services and long transport period
- Most of the seaports lacks railway infrastructures and container handling facilities inside the port region.
- There is no enough modern inland container yards in the railway system.
- It lacks enough railway capacity.

### **Development trend**

It is estimated that China's port throughput will reach 200 m TEU in 2015, and 280 m TEU in 2020, the conservative estimates for rail-sea transportation will be 5 m TEU and 14 m TEU respectively, optimistic estimates would be 10 m TEU and 24 m TEU respectively.

### **Development trend**

Rail-sea intermodal transportation is expanding to the west areas.

The next decade

3 major market blocks: West/Middle area: foreign trade containers; North – South: domestic trade containers; Coastal area: foreign / domestic trade containers.

Rail-Sea transported volume is on the rise, with its share remains relatively low.

The development of rail-sea intermodal transport in the West/Middle area is critical for the entire market in China.

Northeast / East Inner Mongolia region with its advantage for developing rail-sea intermodal is expected to gain market shares from traditional pure railway transport between the north and the south.