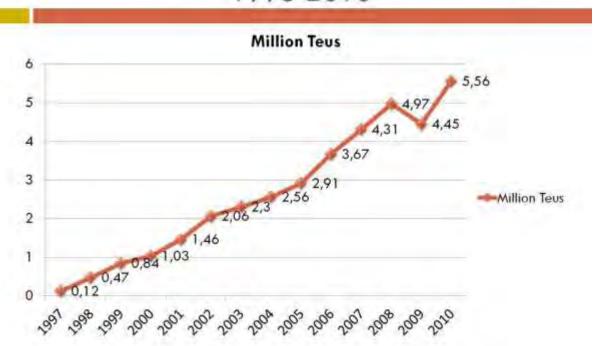

# Development of container rail-sea transport in China 海铁联运集装箱运量(万TEU)

| 10                              |       |       |        |        |        |      |
|---------------------------------|-------|-------|--------|--------|--------|------|
|                                 | 2005  | 2006  | 2007   | 2008   | 2009   | 2010 |
| Port<br>throughput (m.<br>TEU)  | 75.64 | 93.61 | 112.58 | 128,58 | 122.40 | 146  |
| Transported by<br>Rail (m. TEU) | 2.77  | 3.16  | 3.6    | 3.2    | 3.35   | 4.26 |
| Rail-Sea<br>(k. TEU)            | 592   | 880   | 1100   | 1239   | 1243   | 1627 |