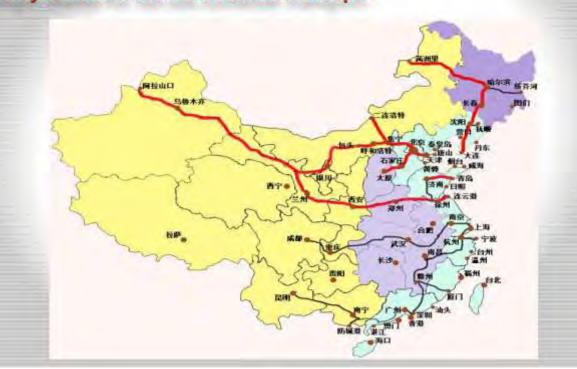

### Major routes for rail-sea container transport

- Physical barriers lead to inadequate capacity, low efficiency, unreliable services and long transport period
- Most of the seaports lacks railway infrastructures and container handling facilities inside the port region.
- There is no enough modern inland container yards in the railway system.
- It lacks enough railway capacity.

### **Development trend**

Rail-sea intermodal transportation is expanding to the west areas.

The next decade

3 major market blocks: West/Middle area: foreign trade containers; North – South: domestic trade containers; Coastal area: foreign / domestic trade containers.

Rail-Sea transported volume is on the rise, with its share remains relatively low.

The development of rail-sea intermodal transport in the West/Middle area is critical for the entire market in China.

Northeast / East Inner Mongolia region with its advantage for developing rail-sea intermodal is expected to gain market shares from traditional pure railway transport between the north and the south.