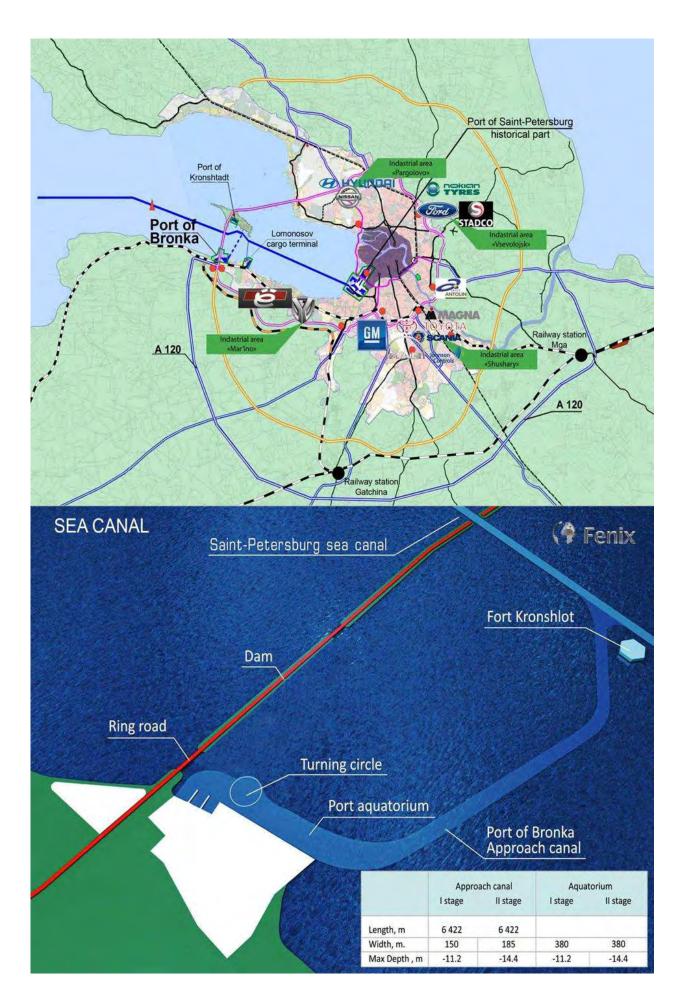

# Infrastructure to Port Klang

A well-developed and efficient transportation infrastructure is in place to handle the volume of cargo traffic at Port Klang.

#### By Air

The new Kuala Lumpur International Airport commenced operations in late 1998. It is located about 75 km away in Sepang, which is part of an area designated for the Multimedia Supercorridor, Malaysia's answer to Silicon Valley.