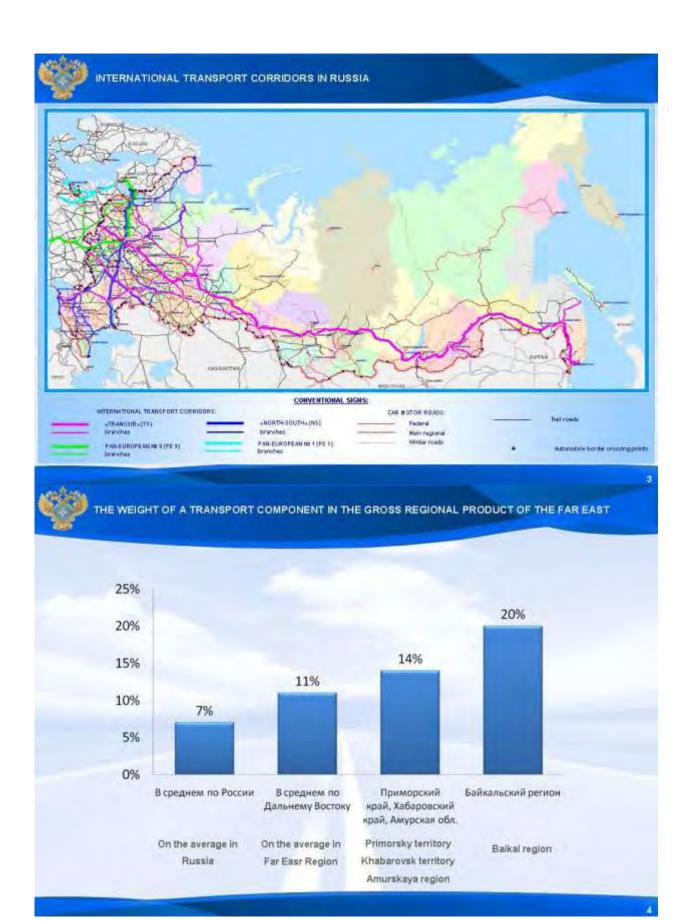

#### Mr. Konstantin Tikhonov,

Deputy Chief of Logistics of Transport Corridors. Department Development of Programs, Ministry of Transport of the Russian Federation

• APEC Leaders Summit-2012: Progress of Transport Infrastructure Construction & Reconstruction

#### Mr. Tural Rzaev,

Senior Specialist Expert, Department Development of Programs, Ministry of Transport of the Russian Federation

• Future Prospects of Maritime Port Infrastructure Development **Mr. Andrey Boldorev**,