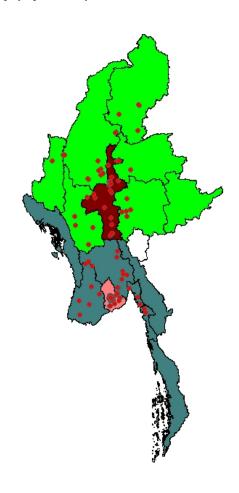

#### **METHODOLOGY**

The MAP methodology employs the Lot Quality Assurance Sampling (LQAS) technique to draw a random sample of 19 clinics from each of PSI/Myanmar's four supervision areas— Yangon Division (SA 1), Mandalay Division (SA 2), Lower Myanmar excluding Yangon Division (SA 3) and Upper Myanmar excluding Mandalay Division (SA 4). This LQAS assessment determines the proportion of clinics in which PS/Myanmar's products are available for each supervision zone. Even though PSI/Myanmar has products for 6 health intervention areas, many clinics do not provide all 6 services. Therefore for each category of products, for example anti-malaria products, 19 clinics were randomly